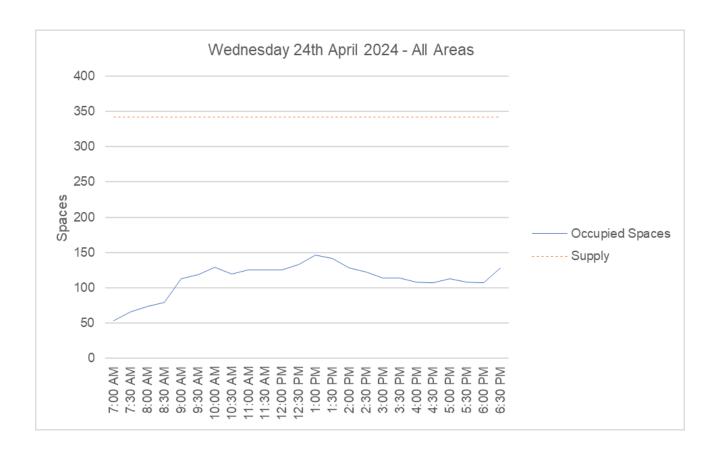

Parking occupancy survey profiles for all scenarios above are provided in **Appendix C**. Compared to the previous surveys, the maximum demand for several days was higher. However, the overall trends and average capacity remains similar with any differences being negligible.

# **Appendix B:** Parking Survey Results

| Day/Date                  | Supply | 7:00 AM | 7:30 AM | 8:00 AM | 8:30 AM | 9:00 AM | 9:30 AM | 10:00 AM | 10:30 AM | 11:00 AM | 11:30 AM | 12:00 PM | 12:30 PM | 1:00 PM | 1:30 PM | 2:00 PM | 2:30 PM | 3:00 PM | 3:30 PM | 4:00 PM | 4:30 PM | 5:00 PM | 5:30 PM | 6:00 PM | 6:30 PM | 7:00 PM | 7:30 PM | 8:00 PM | 8:30 PM | 9:00 PM | 9:30 PM | Average Spaces<br>Occupied | Max Spaces<br>Occupied |
|---------------------------|--------|---------|---------|---------|---------|---------|---------|----------|----------|----------|----------|----------|----------|---------|---------|---------|---------|---------|---------|---------|---------|---------|---------|---------|---------|---------|---------|---------|---------|---------|---------|----------------------------|------------------------|
| Wednesday 24th April 2024 | 342    | 54      | 66      | 74      | 79      | 113     | 119     | 129      | 120      | 125      | 125      | 125      | 133      | 146     | 142     | 128     | 122     | 114     | 114     | 108     | 107     | 113     | 108     | 107     | 128     |         |         |         |         |         |         | 112                        | 146                    |
| Saturday 27th April 2024  | 342    | 53      | 82      | 182     | 166     | 131     | 118     | 140      | 149      | 149      | 156      | 159      | 179      | 181     | 187     | 168     | 131     | 127     | 110     | 105     | 97      | 112     | 118     | 124     | 137     | 138     | 128     | 108     | 85      | 63      | 45      | 128                        | 187                    |
| Sunday 28th April 2024    | 342    | 53      | 52      | 55      | 66      | 86      | 92      | 97       | 112      | 112      | 114      | 129      | 120      | 127     | 120     | 123     | 118     | 100     | 91      | 83      | 83      | 77      | 79      | 74      | 78      |         |         |         |         |         |         | 93                         | 129                    |
| Wednesday 1st May 2024    | 342    | 50      | 61      | 71      | 79      | 88      | 101     | 83       | 98       | 103      | 92       | 98       | 105      | 111     | 105     | 106     | 86      | 92      | 90      | 101     | 93      | 102     | 106     | 119     | 113     |         |         |         |         |         |         | 94                         | 119                    |
| Saturday 4th May 2024     | 342    | 73      | 114     | 211     | 207     | 179     | 187     | 149      | 152      | 160      | 168      | 178      | 194      | 188     | 190     | 188     | 196     | 190     | 171     | 193     | 183     | 191     | 210     | 220     | 232     | 226     | 203     | 186     | 169     | 135     | 181     | 181                        | 232                    |
| Sunday 5th May 2024       | 342    | 85      | 87      | 100     | 115     | 136     | 138     | 148      | 144      | 142      | 147      | 164      | 159      | 187     | 194     | 192     | 184     | 130     | 112     | 107     | 88      | 96      | 103     | 106     | 94      |         |         |         |         |         |         | 132                        | 194                    |
| Saturday 11th May 2024    | 342    | 53      | 92      | 137     | 132     | 105     | 102     | 105      | 109      | 116      | 115      | 130      | 139      | 167     | 184     | 181     | 168     | 150     | 143     | 131     | 123     | 126     | 144     | 168     | 200     | 189     | 164     | 148     | 128     | 103     | 86      | 134                        | 200                    |
| Sunday 12th May 2024      | 342    | 62      | 69      | 88      | 99      | 123     | 123     | 120      | 119      | 121      | 127      | 134      | 196      | 232     | 234     | 240     | 238     | 206     | 180     | 133     | 110     | 81      | 80      | 73      | 67      |         |         |         |         |         |         | 136                        | 240                    |
| Average                   |        | 60      | 78      | 115     | 118     | 120     | 123     | 121      | 125      | 129      | 131      | 140      | 153      | 167     | 170     | 166     | 155     | 139     | 126     | 120     | 111     | 112     | 119     | 124     | 131     | 184     | 165     | 147     | 127     | 100     | 104     | 126                        | 181                    |

|            | Wednesday 24th April 2024             |        | 7:00 | MA  | 7:30 | AM  | 8:00 | AM  | 8:30 | ) AM | 9:00 | AM  | 9:30 A | м     | 10:00 AM | 10          | ):30 AM | 11:0 | 00 AM | 11:30 | AM  | 12:00 PM | 12:3        | 0 PM | 1:00 F | M   | 1:30 PM | 2:          | :00 PM | 2:30 | PM  | 3:00 PM | 3:3   | 0 PM | 4:00 | PM  | 4:30 I | PM    | 5:00 PM | 5:3              | 30 PM | 6:00 | ) PM | 6:30 PN |    | erage<br>paces | Max Spaces |
|------------|---------------------------------------|--------|------|-----|------|-----|------|-----|------|------|------|-----|--------|-------|----------|-------------|---------|------|-------|-------|-----|----------|-------------|------|--------|-----|---------|-------------|--------|------|-----|---------|-------|------|------|-----|--------|-------|---------|------------------|-------|------|------|---------|----|----------------|------------|
| Section II | Description                           | Supply | Occ  | %   | Occ  | %   | Осс  | %   | Occ  | %    | Occ  | %   | Occ    | % (   | Occ %    | Occ         | : %     | Occ  | %     | Occ   | % ( | Occ %    | Occ         | %    | Occ    | %   | Occ 9   | 6 Occ       | : %    | Occ  | %   | Occ %   | Occ   | %    | Occ  | %   | Occ    | % C   | )cc %   | Осс              | %     | Occ  | %    | Occ     |    | cupied         | Occupied   |
| 1          | Bells Blvd from Bells Blvd to Pass St | 68     | 9    | 13% | 9    | 13% | 13   | 19% | 15   | 22%  | 21   | 31% | 20 2   | 29%   | 20 29    | % 21        | 31%     | 23   | 34%   | 25    | 37% | 23 34    | % 22        | 32%  | 25     | 37% | 26 38   | 22          | 32%    | 19   | 28% | 18 26   | 6 18  | 26%  | 16   | 24% | 20     | 29%   | 17 25   | % 13             | 19%   | 12   | 18%  | 12 1    | 3% | 18             | 26         |
| 2          | Bells Blvd from Pass St to corner     | 49     | 5    | 10% | 5    | 10% | 5    | 10% | 5    | 10%  | 5    | 10% | 4      | 8%    | 4 89     | 6 4         | 8%      | 4    | 8%    | 5     | 10% | 5 10     | % 5         | 10%  | 5      | 10% | 5 10    | 8           | 16%    | 9    | 18% | 9 18    | 6 9   | 18%  | 8    | 16% | 6      | 12%   | 7 14    | % 5              | 10%   | 4    | 8%   | 4 8     | %  | 6              | 9          |
| 3          | Bells Blvd along water front          | 46     | 4    | 9%  | 4    | 9%  | 3    | 7%  | 2    | 4%   | 6    | 13% | 7 1    | 15%   | 9 20     | % 8         | 17%     | 10   | 22%   | 10    | 22% | 10 22    | % 8         | 17%  | 7      | 15% | 11 24   | 7           | 15%    | 6    | 13% | 9 20    | 6 9   | 20%  | 7    | 15% | 6      | 13%   | 4 99    | 6 2              | 4%    | 3    | 7%   | 3 7     | %  | 6              | 11         |
| 4          | Bells Blvd Carpark north side         | 50     | 5    | 10% | 7    | 14% | 9    | 18% | 12   | 24%  | 17   | 34% | 23 4   | 16%   | 29 58    | % 25        | 50%     | 26   | 52%   | 24    |     | 25 50    | % 27        | 54%  | 33     | 66% | 31 62   | 27          | 54%    | 22   | 44% | 20 40   | 6 20  | 40%  | 16   | 32% | 13     | 26%   | 21 42   | % 21             | 42%   | 28   | 56%  | 35 7    | 0% | 22             | 35         |
| 5          | Bells Blvd Carpark centre parking     | 40     | 11   | 28% | 17   | 43% | 19   | 48% | 24   | 60%  | 29   |     | 26     | 55%   | 32 80    | <b>%</b> 29 | 73%     | 29   | 73%   | 27    | 68% | 27 68    | <b>%</b> 34 | 85%  | 37     | 93% | 33 83   | <b>%</b> 25 | 63%    | 22   | 55% | 19 48   | 6 19  | 48%  | 22   | 55% | 20     | 50%   | 22 55   | % 27             | 68%   | 22   | 55%  | 32 8    | 0% | 25             | 37         |
| 6          | Bells Blvd Carpark south side         | 36     | 6    | 17% | 10   | 28% | 11   | 31% | 10   | 28%  | 16   | 44% | 16     | 14%   | 16 44    | % 17        | 47%     | 16   | 44%   | 17    | 47% | 17 47    | <b>%</b> 18 | 50%  | 19     | 53% | 17 47   | '% 17       | 47%    | 19   | 53% | 13 36   | 6 13  | 36%  | 13   | 36% | 15     | 42%   | 18 50   | % 16             | 44%   | 20   | 56%  | 24 6    | 7% | 16             | 24         |
| 7          | Bells Blvd roadside parking           | 10     | 1    | 10% | 1    | 10% | 1    | 10% | 0    | 0%   | 3    | 30% | 3 3    | 80%   | 1 10     | % 1         | 10%     | 2    | 20%   | 2     | 20% | 1 10     | % 1         | 10%  | 3      | 30% | 2 20    | 1% 5        | 50%    | 6    | 60% | 8 80    | 8     | 80%  | 8    | 80% | 7      | 70%   | 8 80    | <mark>%</mark> 8 | 80%   | 8    | 80%  | 8 8     | 0% | 4              | 8          |
| 8          | Gunnamatta Ave carpark                | 43     | 13   | 30% | 13   | 30% | 13   | 30% | 11   | 26%  | 16   | 37% | 20 4   | 17%   | 18 42    | <b>%</b> 15 | 35%     | 15   | 35%   | 15    | 35% | 17 40    | % 18        | 42%  | 17     | 40% | 17 40   | 17          | 40%    | 19   | 44% | 18 42   | 6 18  | 42%  | 18   | 42% | 20     | 47%   | 16 37   | % 16             | 37%   | 10   | 23%  | 10 2    | 3% | 16             | 20         |
|            | Grand Total                           | 342    | 54   | 16% | 66   | 19% | 74   | 22% | 79   | 23%  | 113  | 33% | 119    | 35% 1 | 29 38    | % 120       | 35%     | 125  | 37%   | 125   | 37% | 125 37   | % 133       | 39%  | 146    | 43% | 142 42  | 128         | 37%    | 122  | 36% | 114 33  | 6 114 | 33%  | 108  | 32% | 107    | 31% 1 | 13 33   | % 108            | 32%   | 107  | 31%  | 128 3   | 7% | 112            | 146        |