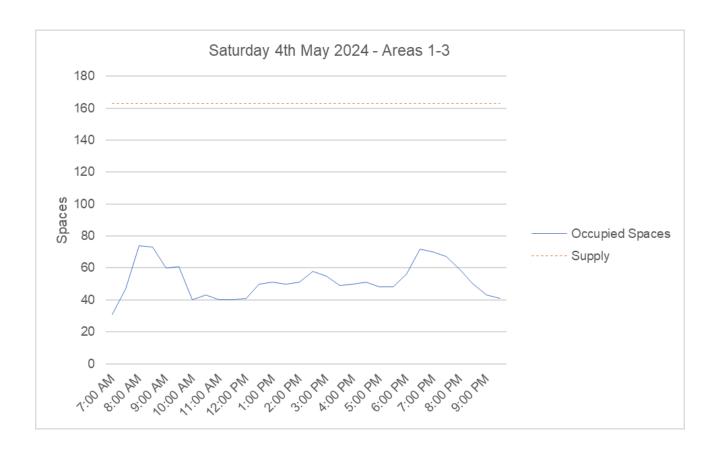

Table 4.3 shows the summary of results for the parking occupancy survey for areas 1, 2 & 3, noting the car parking demand for those areas is typically low.

Table 4.3: Parking Occupancy Survey Results Summary – Areas 1,2 & 3

| Date            | Dov       | Сара            | acity           | Minimum Capacity Period |             |          |  |
|-----------------|-----------|-----------------|-----------------|-------------------------|-------------|----------|--|
| Date            | Day       | 9:00AM - 9:30AM | 6:00PM - 6:30PM | Start Time              | Finish Time | Capacity |  |
| 24th April 2024 | Wednesday | 131             | 144             | 1:30PM                  | 2:00PM      | 121      |  |
| 27th April 2024 | Saturday  | 119             | 140             | 8:00AM                  | 8:30AM      | 93       |  |
| 28th April 2024 | Sunday    | 128             | 147             | 12:00PM                 | 12:30PM     | 127      |  |
| 1st May 2024    | Wednesday | 141             | 148             | 12:30PM                 | 1:00PM      | 133      |  |
| 4th May 2024    | Saturday  | 103             | 107             | 8:00AM                  | 8:30AM      | 89       |  |
| 5th May 2024    | Sunday    | 123             | 138             | 12:00PM                 | 12:30PM     | 113      |  |
| 11th May 2024   | Saturday  | 142             | 128             | 6:30PM                  | 7:00PM      | 103      |  |
| 12th May 2024   | Sunday    | 139             | 144             | 2:30PM                  | 3:00PM      | 67       |  |