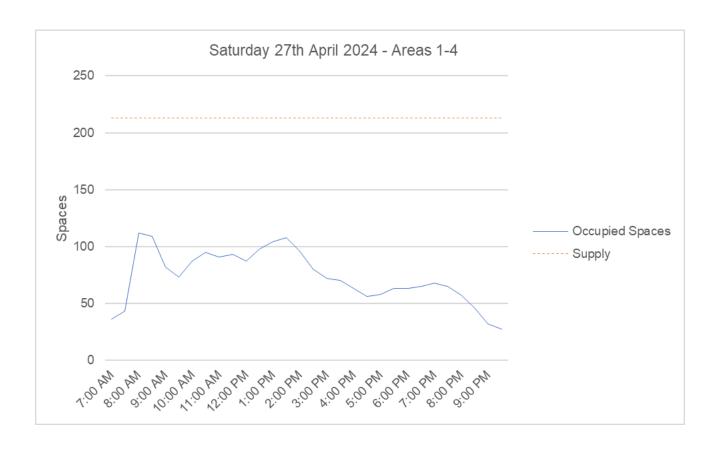

**Table 4.1: Parking Survey Details** 

| Date                  | Day       | Start<br>Time                         | End<br>Time | Type of Day                                                                                                          | Weather <sup>1</sup>                       | Comments                                                                                                                       |
|-----------------------|-----------|---------------------------------------|-------------|----------------------------------------------------------------------------------------------------------------------|--------------------------------------------|--------------------------------------------------------------------------------------------------------------------------------|
| 24th<br>April<br>2024 | Wednesday | 7:00AM                                | 7:00PM      | School<br>holidays                                                                                                   | Sunny                                      |                                                                                                                                |
| 27th<br>April<br>2024 | Saturday  | 7:00AM                                | 10:00PM     | School<br>holidays                                                                                                   | Fine                                       | Area A, and B have 2 car spaces each that are unavailable due to temporary fencing in place                                    |
| 28th<br>April<br>2024 | Sunday    | 7:00AM                                | 7:00PM      | School<br>holidays                                                                                                   | Fine,<br>light rain<br>at<br>11:00am       |                                                                                                                                |
|                       |           |                                       |             |                                                                                                                      |                                            | Area A, and B have 2 car spaces each that are unavailable due to temporary fencing in place.                                   |
| 1st<br>May<br>2024    | Wednesday | rednesday 7:00AM 7:00PM Typical Sunny | Sunny       | Area A - Council Ute + trailer parked across 5 bays 1315-1435, and trade Ute + trailer parked over 4 bays 1320-1440. |                                            |                                                                                                                                |
|                       |           |                                       |             |                                                                                                                      |                                            | Area B - Trade Ute parked over 2 bays 1325-<br>1445, and Cone placed in 1 bay 15:00                                            |
| 4th<br>May<br>2024    | Saturday  | 7:00AM                                | 10:00PM     | Typical /<br>long                                                                                                    | Overcast<br>/ broken<br>clouds             | Area A, and B have 2 carparks each that are                                                                                    |
| 5th<br>May<br>2024    | Sunday    | 7:00AM                                | 7:00PM      | weekend<br>in QLD                                                                                                    | Overcast                                   | unavailable due to temporary fencing in place                                                                                  |
|                       |           |                                       |             |                                                                                                                      |                                            | Area A, and B have 2 carparks each that are unavailable due to temporary fencing in place                                      |
| 11th<br>May<br>2024   | Saturday  | 7:00AM                                | 10:00PM     | Typical                                                                                                              | Overcast,<br>Heavy<br>rain after<br>6:00PM | Area B has overparking due to vehicles parking in no stopping/loading zone Area A had caravan and car across 4 bays 7am - 10am |
|                       |           |                                       |             |                                                                                                                      |                                            | Area C had caravan and car parked 7am -<br>11am                                                                                |
| 12th                  | Sunday    | 7:00 4 4                              | 7:00PM      | Typical                                                                                                              | Light rain from                            | Area A, and B have 2 carparks each that are unavailable due to temporary fencing in place                                      |
| May Sunday<br>2024    | Sunday    | 7.UUAIVI                              | 7.00PIVI    | Typical                                                                                                              | 10:00am<br>to 1:pm                         | Area B has overparking due to vehicles parking in no stopping/loading zone                                                     |

## 4.2 Parking Capacity

Table 4.2 shows the summary of results for the parking occupancy survey for all areas.

Table 4.2: Parking Occupancy Survey Results Summary – All Areas

| Data            | Davi      | Capa            | icity           | Minimum Capacity Period |             |          |  |
|-----------------|-----------|-----------------|-----------------|-------------------------|-------------|----------|--|
| Date            | Day       | 9:00AM - 9:30AM | 6:00PM - 6:30PM | Start Time              | Finish Time | Capacity |  |
| 24th April 2024 | Wednesday | 229             | 235             | 1:00PM                  | 1:30PM      | 196      |  |
| 27th April 2024 | Saturday  | 211             | 218             | 1:30PM                  | 2:00PM      | 155      |  |
| 28th April 2024 | Sunday    | 256             | 268             | 12:00PM                 | 12:30PM     | 213      |  |
| 1st May 2024    | Wednesday | 254             | 223             | 6:00PM                  | 6:30PM      | 223      |  |
| 4th May 2024    | Saturday  | 163             | 122             | 6:30PM                  | 7:00PM      | 110      |  |
| 5th May 2024    | Sunday    | 206             | 236             | 1:30PM                  | 2:00PM      | 148      |  |
| 11th May 2024   | Saturday  | 237             | 174             | 6:30PM                  | 7:00PM      | 142      |  |
| 12th May 2024   | Sunday    | 219             | 269             | 2:00PM                  | 2:30PM      | 102      |  |

Parking occupancy survey profiles for all scenarios above are provided in **Appendix C**. Compared to the previous surveys, the maximum demand for several days was higher. However, the overall trends and average capacity remains similar with any differences being negligible.