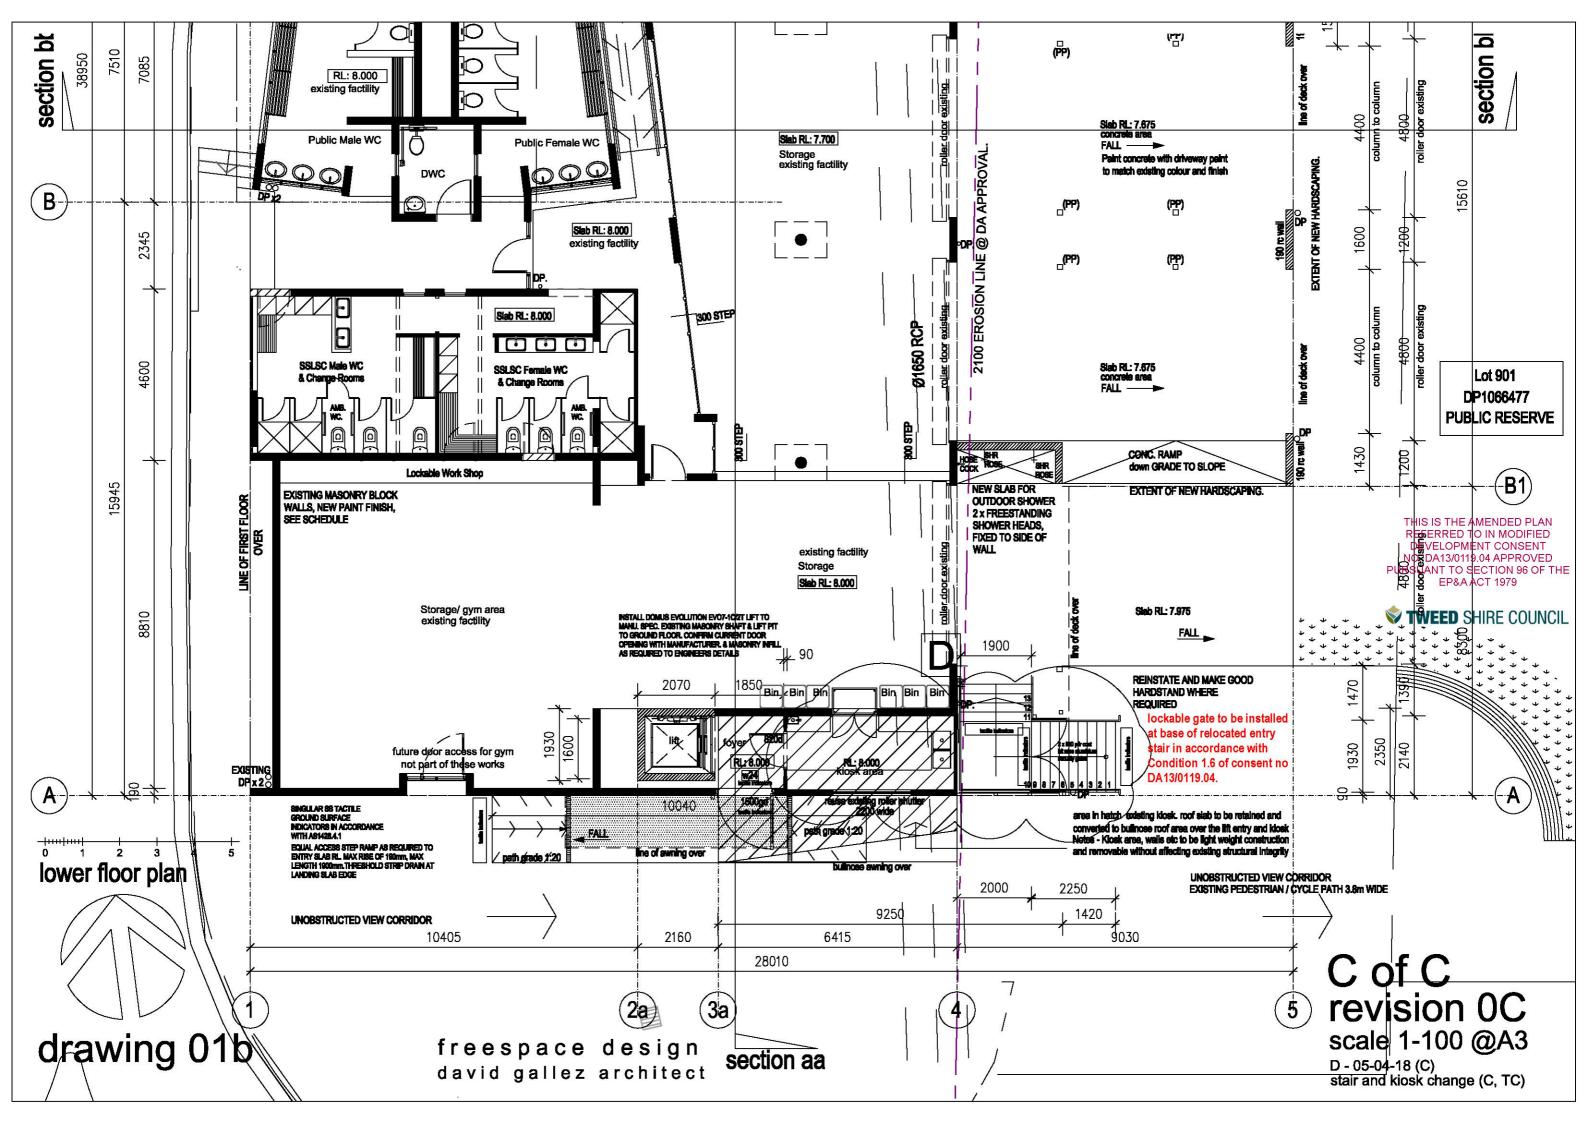

# **Appendix A:** Development Plans

GENERAL NOTES

roof material colorbond ultra (for surf conditions) roof colour - colorbond windspray all fixings and flashings to be compatible with colorbond roof to ensure no grifxing to manufacture's specification roof sheet profile to be custon or be generally except roof 6, 7, 8 roof 6, 7, 8 roof sheet profile to be hitan long span @ 2\* minimum gutters to match Mantra profiles. 250 wide

RL of existing floors to be retained U.N.O RL 8.0 and 7.70 as noted on plan Upper slab level to be RL 11.0 as noted on plans, sections and elevations

Notes - Klosk area, walls etc to be light weight construction and removable without affecting structural integrity DOORS

all door widths noted on plans. refer drawings 01 - 02 inclusive. door heights to be 2340 generally U.N.O.

THIS IS THE AMENDED PLAN REFERRED TO IN MODIFIED **DEVELOPMENT CONSENT** manus. DA13/0119.04 APPROVED PURSUANT TO SECTION 96 OF THE EP&A ACT 1979

Stairs to have non slip nosing and or surface handralls to stairs to be 32mmØ,50mm clear from wall. Stair 1.1000mm clear Height of the top surface of the handrall must not be less than 865mm measured vertically above the nosing on the stair or floor surface

95-04-18 (D) stair and idoak change (C, TC) 23-01-18 (C) change to stair 2 width to 1800

C of C proposed new Salt S.L.S.C drawing 02 - upper floor plan SALT S.L.S.C.

ohunge to lotten in 28-09-17 change to ber areas 28-09-17 change to structural

revision 0D scale 1-100 @A1