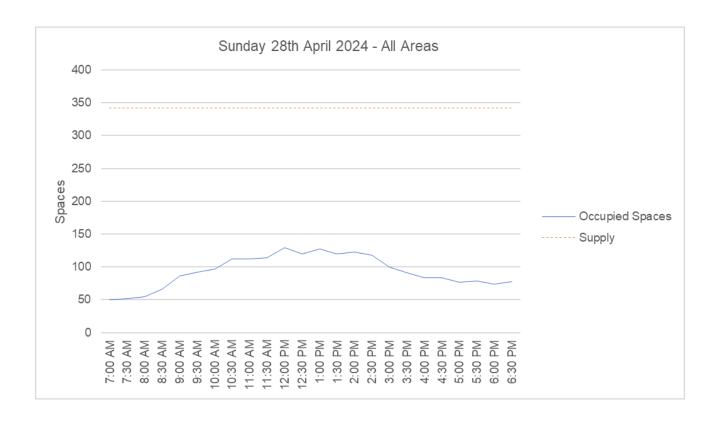

**Table 4.1: Parking Survey Details** 

| Date                  | Day       | Start<br>Time                         | End<br>Time | Type of Day                                                                                                          | Weather <sup>1</sup>                       | Comments                                                                                                                       |
|-----------------------|-----------|---------------------------------------|-------------|----------------------------------------------------------------------------------------------------------------------|--------------------------------------------|--------------------------------------------------------------------------------------------------------------------------------|
| 24th<br>April<br>2024 | Wednesday | 7:00AM                                | 7:00PM      | School<br>holidays                                                                                                   | Sunny                                      |                                                                                                                                |
| 27th<br>April<br>2024 | Saturday  | 7:00AM                                | 10:00PM     | School<br>holidays                                                                                                   | Fine                                       | Area A, and B have 2 car spaces each that are unavailable due to temporary fencing in place                                    |
| 28th<br>April<br>2024 | Sunday    | 7:00AM                                | 7:00PM      | School<br>holidays                                                                                                   | Fine,<br>light rain<br>at<br>11:00am       |                                                                                                                                |
|                       |           |                                       |             |                                                                                                                      |                                            | Area A, and B have 2 car spaces each that are unavailable due to temporary fencing in place.                                   |
| 1st<br>May<br>2024    | Wednesday | rednesday 7:00AM 7:00PM Typical Sunny | Sunny       | Area A - Council Ute + trailer parked across 5 bays 1315-1435, and trade Ute + trailer parked over 4 bays 1320-1440. |                                            |                                                                                                                                |
|                       |           |                                       |             |                                                                                                                      |                                            | Area B - Trade Ute parked over 2 bays 1325-<br>1445, and Cone placed in 1 bay 15:00                                            |
| 4th<br>May<br>2024    | Saturday  | 7:00AM                                | 10:00PM     | Typical /<br>long                                                                                                    | Overcast<br>/ broken<br>clouds             | Area A, and B have 2 carparks each that are                                                                                    |
| 5th<br>May<br>2024    | Sunday    | 7:00AM                                | 7:00PM      | weekend<br>in QLD                                                                                                    | Overcast                                   | unavailable due to temporary fencing in place                                                                                  |
|                       |           |                                       |             |                                                                                                                      |                                            | Area A, and B have 2 carparks each that are unavailable due to temporary fencing in place                                      |
| 11th<br>May<br>2024   | Saturday  | 7:00AM                                | 10:00PM     | Typical                                                                                                              | Overcast,<br>Heavy<br>rain after<br>6:00PM | Area B has overparking due to vehicles parking in no stopping/loading zone Area A had caravan and car across 4 bays 7am - 10am |
|                       |           |                                       |             |                                                                                                                      |                                            | Area C had caravan and car parked 7am -<br>11am                                                                                |
| 12th                  | Sunday    | 7:00 4 4                              | 7:00PM      | Typical                                                                                                              | Light rain from                            | Area A, and B have 2 carparks each that are unavailable due to temporary fencing in place                                      |
| May Sunday<br>2024    | Sunday    | 7.UUAIVI                              | 7.00PIVI    | Typical                                                                                                              | 10:00am<br>to 1:pm                         | Area B has overparking due to vehicles parking in no stopping/loading zone                                                     |

# **Appendix B:** Parking Survey Results

| Day/Date                  | Supply | 7:00 AM | 7:30 AM | 8:00 AM | 8:30 AM | 9:00 AM | 9:30 AM | 10:00 AM | 10:30 AM | 11:00 AM | 11:30 AM | 12:00 PM | 12:30 PM | 1:00 PM | 1:30 PM | 2:00 PM | 2:30 PM | 3:00 PM | 3:30 PM | 4:00 PM | 4:30 PM | 5:00 PM | 5:30 PM | 6:00 PM | 6:30 PM | 7:00 PM | 7:30 PM | 8:00 PM | 8:30 PM | 9:00 PM | 9:30 PM | Average Spaces<br>Occupied | Max Spaces<br>Occupied |
|---------------------------|--------|---------|---------|---------|---------|---------|---------|----------|----------|----------|----------|----------|----------|---------|---------|---------|---------|---------|---------|---------|---------|---------|---------|---------|---------|---------|---------|---------|---------|---------|---------|----------------------------|------------------------|
| Wednesday 24th April 2024 | 342    | 54      | 66      | 74      | 79      | 113     | 119     | 129      | 120      | 125      | 125      | 125      | 133      | 146     | 142     | 128     | 122     | 114     | 114     | 108     | 107     | 113     | 108     | 107     | 128     |         |         |         |         |         |         | 112                        | 146                    |
| Saturday 27th April 2024  | 342    | 53      | 82      | 182     | 166     | 131     | 118     | 140      | 149      | 149      | 156      | 159      | 179      | 181     | 187     | 168     | 131     | 127     | 110     | 105     | 97      | 112     | 118     | 124     | 137     | 138     | 128     | 108     | 85      | 63      | 45      | 128                        | 187                    |
| Sunday 28th April 2024    | 342    | 53      | 52      | 55      | 66      | 86      | 92      | 97       | 112      | 112      | 114      | 129      | 120      | 127     | 120     | 123     | 118     | 100     | 91      | 83      | 83      | 77      | 79      | 74      | 78      |         |         |         |         |         |         | 93                         | 129                    |
| Wednesday 1st May 2024    | 342    | 50      | 61      | 71      | 79      | 88      | 101     | 83       | 98       | 103      | 92       | 98       | 105      | 111     | 105     | 106     | 86      | 92      | 90      | 101     | 93      | 102     | 106     | 119     | 113     |         |         |         |         |         |         | 94                         | 119                    |
| Saturday 4th May 2024     | 342    | 73      | 114     | 211     | 207     | 179     | 187     | 149      | 152      | 160      | 168      | 178      | 194      | 188     | 190     | 188     | 196     | 190     | 171     | 193     | 183     | 191     | 210     | 220     | 232     | 226     | 203     | 186     | 169     | 135     | 181     | 181                        | 232                    |
| Sunday 5th May 2024       | 342    | 85      | 87      | 100     | 115     | 136     | 138     | 148      | 144      | 142      | 147      | 164      | 159      | 187     | 194     | 192     | 184     | 130     | 112     | 107     | 88      | 96      | 103     | 106     | 94      |         |         |         |         |         |         | 132                        | 194                    |
| Saturday 11th May 2024    | 342    | 53      | 92      | 137     | 132     | 105     | 102     | 105      | 109      | 116      | 115      | 130      | 139      | 167     | 184     | 181     | 168     | 150     | 143     | 131     | 123     | 126     | 144     | 168     | 200     | 189     | 164     | 148     | 128     | 103     | 86      | 134                        | 200                    |
| Sunday 12th May 2024      | 342    | 62      | 69      | 88      | 99      | 123     | 123     | 120      | 119      | 121      | 127      | 134      | 196      | 232     | 234     | 240     | 238     | 206     | 180     | 133     | 110     | 81      | 80      | 73      | 67      |         |         |         |         |         |         | 136                        | 240                    |
| Average                   |        | 60      | 78      | 115     | 118     | 120     | 123     | 121      | 125      | 129      | 131      | 140      | 153      | 167     | 170     | 166     | 155     | 139     | 126     | 120     | 111     | 112     | 119     | 124     | 131     | 184     | 165     | 147     | 127     | 100     | 104     | 126                        | 181                    |

| Street    | Sunday 28th April 2024                |        | 7:00 | ) AM | 7:30 | AM  | 8:00 A | M   | 8:30 A | AM  | 9:00 A | М   | 9:30 A | М   | 10:00 AM | 10         | 30 AM | 11:0 | 00 AM | 11:30 | AM    | 12:00 PM | 12:3  | 0 PM | 1:00 P | M     | 1:30 PM | 2:          | 00 PM | 2:30 | PM  | 3:00 PM | 3     | 3:30 PM | 4:0 | 0 PM | 4:30 | PM  | 5:00 Pf | A !    | 5:30 PM | 6    | :00 PM | 6:30 |     | verage<br>paces | Max Spaces |
|-----------|---------------------------------------|--------|------|------|------|-----|--------|-----|--------|-----|--------|-----|--------|-----|----------|------------|-------|------|-------|-------|-------|----------|-------|------|--------|-------|---------|-------------|-------|------|-----|---------|-------|---------|-----|------|------|-----|---------|--------|---------|------|--------|------|-----|-----------------|------------|
| Section I | Description Description               | Supply | Occ  | %    | Occ  | %   | Occ    | %   | Occ    | %   | Occ    | % ( | Осс    | %   | Occ %    | Occ        | %     | Occ  | %     | Occ   | % (   | Occ %    | Осс   | %    | Осс    | % (   | Occ %   | Occ         | %     | Occ  | %   | Occ 9   | 6 Oc  | c %     | Occ | %    | Occ  | %   | Осс     | % Oc   | .c %    | Occ  | %      | Occ  |     | cupied          | Occupied   |
| 1         | Bells Blvd from Bells Blvd to Pass St | 68     | 7    | 10%  | 9    | 13% | 7      | 10% | 14     | 21% | 19     | 28% | 19     | 28% | 17 25    | % 17       | 25%   | 16   | 24%   | 18    | 26%   | 19 28    | % 18  | 26%  | 17     | 25%   | 17 259  | % 17        | 25%   | 17   | 25% | 17 25   | % 12  | 18%     | 10  | 15%  | 13   | 19% | 13 1    | .9% 1  | 2 189   | 6 13 | 19%    | 14   | 21% | 15              | 19         |
| 2         | Bells Blvd from Pass St to corner     | 49     | 7    | 14%  | 7    | 14% | 7      | 14% | 7      | 14% | 6 :    | 12% | 6 :    | 12% | 6 12     | <b>%</b> 6 | 12%   | 6    | 12%   | 6     | 12%   | 6 12     | % 8   | 16%  | 6      | 12%   | 6 129   | % 3         | 6%    | 1    | 2%  | 2 4     | % 2   | 4%      | 2   | 4%   | 2    | 4%  | 2       | 4% 2   | 4%      | 2    | 4%     | 2    | 4%  | 5               | 8          |
| 3         | Bells Blvd along water front          | 46     | 5    | 11%  | 3    | 7%  | 4      | 9%  | 4      | 9%  | 10     | 22% | 10     | 22% | 11 24    | % 12       | 26%   | 10   | 22%   | 11    | 24%   | 11 24    | % 8   | 17%  | 7      | 15%   | 11 249  | % 9         | 20%   | 11   | 24% | 11 24   | % 14  | 30%     | 14  | 30%  | 12   | 26% | 11 2    | 24% 15 | 5 339   | 6 1  | 2%     | 1    | 2%  | 9               | 15         |
| 4         | Bells Blvd Carpark north side         | 50     | 2    | 4%   | 4    | 8%  | 5      | 10% | 7      | 14% | 13     | 26% | 11     | 22% | 14 28    | % 22       | 44%   | 22   | 44%   | 19    | 38%   | 27 54    | % 25  | 50%  | 28     | 56%   | 28 569  | <b>%</b> 26 | 52%   | 26   | 52% | 18 36   | % 15  | 30%     | 11  | 22%  | 15   | 30% | 13 2    | 6% 1   | 3 269   | 6 14 | 28%    | 13   | 26% | 16              | 28         |
| 5         | Bells Blvd Carpark centre parking     | 40     | 16   | 40%  | 16   | 40% | 17     | 43% | 16     | 40% | 20     | 50% | 23     | 58% | 21 53    | % 24       | 60%   | 23   | 58%   | 25    | 63%   | 28 70    | % 27  | 68%  | 32     | 80%   | 20 509  | <b>%</b> 28 | 70%   | 24   | 60% | 20 50   | 19    | 48%     | 19  | 48%  | 22   | 55% | 23 5    | 8% 2   | 3 589   | 6 16 | 40%    | 20   | 50% | 22              | 32         |
| 6         | Bells Blvd Carpark south side         | 36     | 9    | 25%  | 9    | 25% | 10     | 28% | 11     | 31% | 11     | 31% | 13     | 36% | 12 33    | % 16       | 44%   | 16   | 44%   | 16    | 44%   | 17 47    | % 18  | 50%  | 19     | 53%   | 18 509  | % 21        | 58%   | 20   | 56% | 13 36   | 12    | 33%     | 13  | 36%  | 12   | 33% | 5 1     | 4% 2   | 6%      | 14   | 39%    | 14   | 39% | 13              | 21         |
| 7         | Bells Blvd roadside parking           | 10     | 1    | 10%  | 1    | 10% | 1      | 10% | 1      | 10% | 2      | 20% | 2 2    | 20% | 2 20     | % 2        | 20%   | 2    | 20%   | 3     | 30%   | 3 30     | % 2   | 20%  | 3      | 30%   | 5 509   | 6           | 60%   | 5    | 50% | 3 30    | 3     | 30%     | 3   | 30%  | 2    | 20% | 2 2     | .0% 3  | 309     | 6 4  | 40%    | 4    | 40% | 3               | 6          |
| 8         | Gunnamatta Ave carpark                | 43     | 3    | 7%   | 3    | 7%  | 4      | 9%  | 6      | 14% | 5 :    | 12% | 8 :    | 19% | 14 33    | % 13       | 30%   | 17   | 40%   | 16    | 37%   | 18 42    | % 14  | 33%  | 15     | 35%   | 15 359  | % 13        | 30%   | 14   | 33% | 16 37   | '% 14 | 33%     | 11  | 26%  | 5    | 12% | 8 1     | 9% 9   | 219     | 6 10 | 23%    | 10   | 23% | 11              | 18         |
|           | Grand Total                           | 342    | 50   | 15%  | 52   | 15% | 55     | 16% | 66     | 19% | 86     | 25% | 92     | 27% | 97 28    | % 112      | 33%   | 112  | 33%   | 114   | 33% 1 | 29 38    | % 120 | 35%  | 127    | 37% 1 | .20 359 | % 123       | 36%   | 118  | 35% | 100 29  | % 91  | 27%     | 83  | 24%  | 83   | 24% | 77 2    | 23% 79 | 239     | 6 74 | 22%    | 78   | 23% | 93              | 129        |