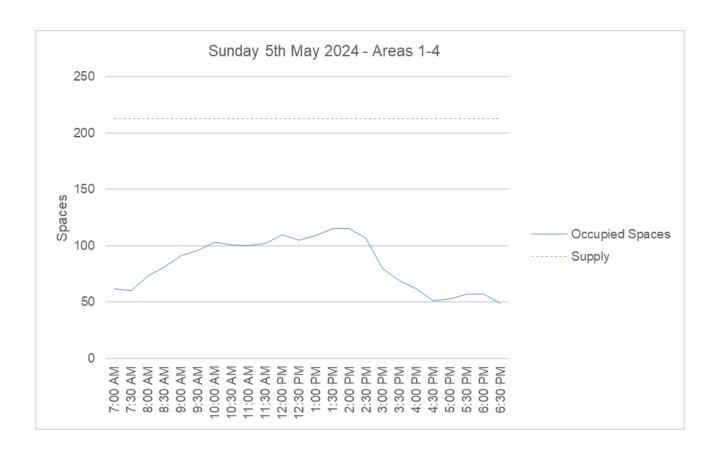

Parking occupancy survey profiles for all scenarios above are provided in **Appendix C**. Compared to the previous surveys, the maximum demand for several days was higher. However, the overall trends and average capacity remains similar with any differences being negligible.