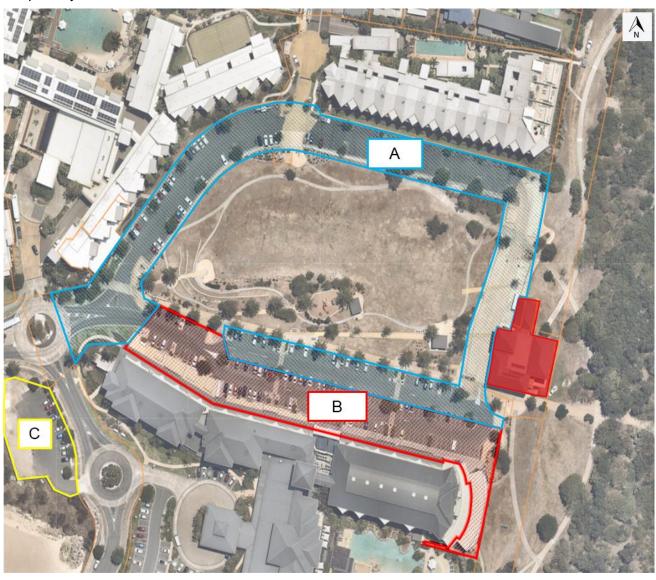

## 2.3 Car Parking Provisions

Figure 2.1 shows the formal and informal car parking provisions surrounding the subject site which are publicly accessible.

Source: Nearmap

#### Figure 2.1: Surrounding Car Parking Provisions

Due to a discrepancy between the survey areas in the previous (2020) and current surveys (2024) due to updated technology used in data collection, 10 parking bays have been relocated from Area A to Area B to align with the parking areas from the previous report. Table 2.3 summarises the existing car parking provisions surrounding the subject site.

**Table 2.3:** Existing Car Parking Provision

| Area | Survey Area    | Total Spaces<br>Provided | PWD Spaces Provided | Restrictions |
|------|----------------|--------------------------|---------------------|--------------|
| Α    | 1, 2, 3, and 4 | 203                      | 5                   |              |
| В    | 5, 6, and 7    | 96                       | 2                   | Unrestricted |
| С    | 8              | 43                       | 0                   |              |