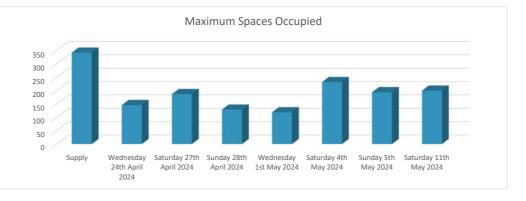

## 4.2 Parking Capacity

Table 4.2 shows the summary of results for the parking occupancy survey for all areas.

Table 4.2: Parking Occupancy Survey Results Summary – All Areas

| Data            | Davi      | Capa            | icity           | Minimum Capacity Period |             |          |  |
|-----------------|-----------|-----------------|-----------------|-------------------------|-------------|----------|--|
| Date            | Day       | 9:00AM - 9:30AM | 6:00PM - 6:30PM | Start Time              | Finish Time | Capacity |  |
| 24th April 2024 | Wednesday | 229             | 235             | 1:00PM                  | 1:30PM      | 196      |  |
| 27th April 2024 | Saturday  | 211             | 218             | 1:30PM                  | 2:00PM      | 155      |  |
| 28th April 2024 | Sunday    | 256             | 268             | 12:00PM                 | 12:30PM     | 213      |  |
| 1st May 2024    | Wednesday | 254             | 223             | 6:00PM                  | 6:30PM      | 223      |  |
| 4th May 2024    | Saturday  | 163             | 122             | 6:30PM                  | 7:00PM      | 110      |  |
| 5th May 2024    | Sunday    | 206             | 236             | 1:30PM                  | 2:00PM      | 148      |  |
| 11th May 2024   | Saturday  | 237             | 174             | 6:30PM                  | 7:00PM      | 142      |  |
| 12th May 2024   | Sunday    | 219             | 269             | 2:00PM                  | 2:30PM      | 102      |  |

# **Appendix B:** Parking Survey Results

| Day/Date                  | Supply | 7:00 AM | 7:30 AM | 8:00 AM | 8:30 AM | 9:00 AM | 9:30 AM | 10:00 AM | 10:30 AM | 11:00 AM | 11:30 AM | 12:00 PM | 12:30 PM | 1:00 PM | 1:30 PM | 2:00 PM | 2:30 PM | 3:00 PM | 3:30 PM | 4:00 PM | 4:30 PM | 5:00 PM | 5:30 PM | 6:00 PM | 6:30 PM | 7:00 PM | 7:30 PM | 8:00 PM | 8:30 PM | 9:00 PM | 9:30 PM | Average Spaces<br>Occupied | Max Spaces<br>Occupied |
|---------------------------|--------|---------|---------|---------|---------|---------|---------|----------|----------|----------|----------|----------|----------|---------|---------|---------|---------|---------|---------|---------|---------|---------|---------|---------|---------|---------|---------|---------|---------|---------|---------|----------------------------|------------------------|
| Wednesday 24th April 2024 | 342    | 54      | 66      | 74      | 79      | 113     | 119     | 129      | 120      | 125      | 125      | 125      | 133      | 146     | 142     | 128     | 122     | 114     | 114     | 108     | 107     | 113     | 108     | 107     | 128     |         |         |         |         |         |         | 112                        | 146                    |
| Saturday 27th April 2024  | 342    | 53      | 82      | 182     | 166     | 131     | 118     | 140      | 149      | 149      | 156      | 159      | 179      | 181     | 187     | 168     | 131     | 127     | 110     | 105     | 97      | 112     | 118     | 124     | 137     | 138     | 128     | 108     | 85      | 63      | 45      | 128                        | 187                    |
| Sunday 28th April 2024    | 342    | 53      | 52      | 55      | 66      | 86      | 92      | 97       | 112      | 112      | 114      | 129      | 120      | 127     | 120     | 123     | 118     | 100     | 91      | 83      | 83      | 77      | 79      | 74      | 78      |         |         |         |         |         |         | 93                         | 129                    |
| Wednesday 1st May 2024    | 342    | 50      | 61      | 71      | 79      | 88      | 101     | 83       | 98       | 103      | 92       | 98       | 105      | 111     | 105     | 106     | 86      | 92      | 90      | 101     | 93      | 102     | 106     | 119     | 113     |         |         |         |         |         |         | 94                         | 119                    |
| Saturday 4th May 2024     | 342    | 73      | 114     | 211     | 207     | 179     | 187     | 149      | 152      | 160      | 168      | 178      | 194      | 188     | 190     | 188     | 196     | 190     | 171     | 193     | 183     | 191     | 210     | 220     | 232     | 226     | 203     | 186     | 169     | 135     | 181     | 181                        | 232                    |
| Sunday 5th May 2024       | 342    | 85      | 87      | 100     | 115     | 136     | 138     | 148      | 144      | 142      | 147      | 164      | 159      | 187     | 194     | 192     | 184     | 130     | 112     | 107     | 88      | 96      | 103     | 106     | 94      |         |         |         |         |         |         | 132                        | 194                    |
| Saturday 11th May 2024    | 342    | 53      | 92      | 137     | 132     | 105     | 102     | 105      | 109      | 116      | 115      | 130      | 139      | 167     | 184     | 181     | 168     | 150     | 143     | 131     | 123     | 126     | 144     | 168     | 200     | 189     | 164     | 148     | 128     | 103     | 86      | 134                        | 200                    |
| Sunday 12th May 2024      | 342    | 62      | 69      | 88      | 99      | 123     | 123     | 120      | 119      | 121      | 127      | 134      | 196      | 232     | 234     | 240     | 238     | 206     | 180     | 133     | 110     | 81      | 80      | 73      | 67      |         |         |         |         |         |         | 136                        | 240                    |
| Average                   |        | 60      | 78      | 115     | 118     | 120     | 123     | 121      | 125      | 129      | 131      | 140      | 153      | 167     | 170     | 166     | 155     | 139     | 126     | 120     | 111     | 112     | 119     | 124     | 131     | 184     | 165     | 147     | 127     | 100     | 104     | 126                        | 181                    |