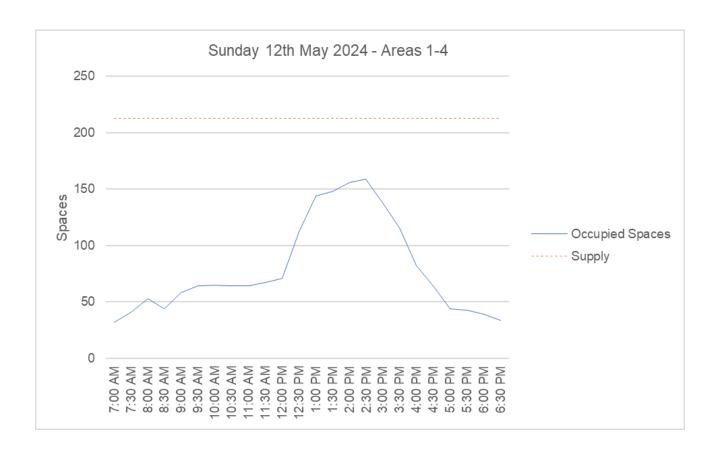

Parking occupancy survey profiles for all scenarios above are provided in **Appendix C**. Compared to the previous surveys, the maximum demand for several days was higher. However, the overall trends and average capacity remains similar with any differences being negligible.