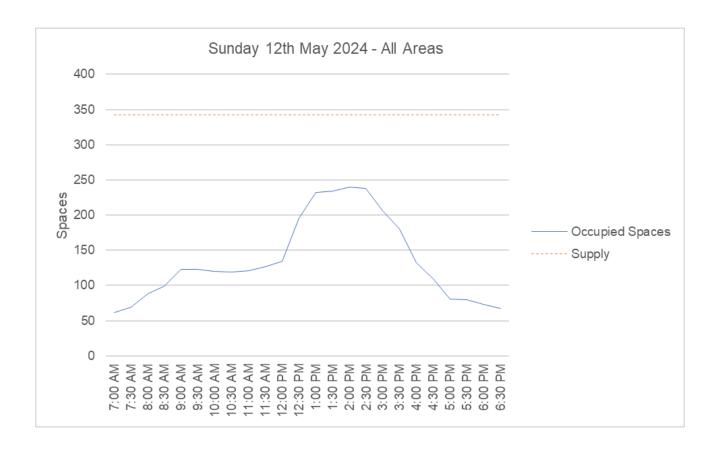

## 4.2 Parking Capacity

Table 4.2 shows the summary of results for the parking occupancy survey for all areas.

Table 4.2: Parking Occupancy Survey Results Summary – All Areas

| Data            | Davi      | Capa            | icity           | Minimum Capacity Period |             |          |  |
|-----------------|-----------|-----------------|-----------------|-------------------------|-------------|----------|--|
| Date            | Day       | 9:00AM - 9:30AM | 6:00PM - 6:30PM | Start Time              | Finish Time | Capacity |  |
| 24th April 2024 | Wednesday | 229             | 235             | 1:00PM                  | 1:30PM      | 196      |  |
| 27th April 2024 | Saturday  | 211             | 218             | 1:30PM                  | 2:00PM      | 155      |  |
| 28th April 2024 | Sunday    | 256             | 268             | 12:00PM                 | 12:30PM     | 213      |  |
| 1st May 2024    | Wednesday | 254             | 223             | 6:00PM                  | 6:30PM      | 223      |  |
| 4th May 2024    | Saturday  | 163             | 122             | 6:30PM                  | 7:00PM      | 110      |  |
| 5th May 2024    | Sunday    | 206             | 236             | 1:30PM                  | 2:00PM      | 148      |  |
| 11th May 2024   | Saturday  | 237             | 174             | 6:30PM                  | 7:00PM      | 142      |  |
| 12th May 2024   | Sunday    | 219             | 269             | 2:00PM                  | 2:30PM      | 102      |  |