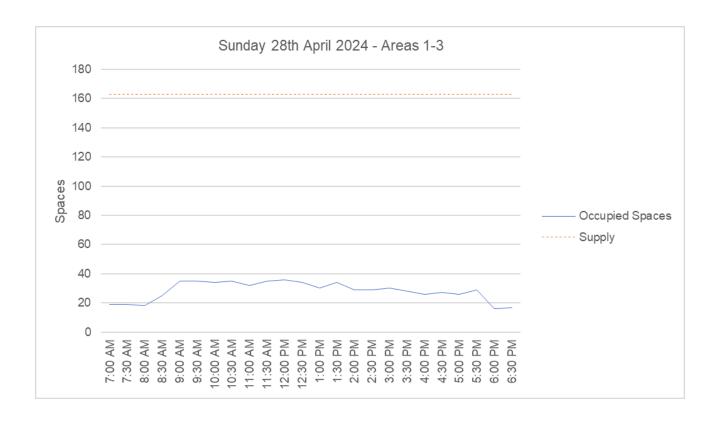

Table 4.3 shows the summary of results for the parking occupancy survey for areas 1, 2 & 3, noting the car parking demand for those areas is typically low.

Table 4.3: Parking Occupancy Survey Results Summary – Areas 1,2 & 3

| Date            | Dov       | Сара            | acity           | Minimum Capacity Period |             |          |  |
|-----------------|-----------|-----------------|-----------------|-------------------------|-------------|----------|--|
| Date            | Day       | 9:00AM - 9:30AM | 6:00PM - 6:30PM | Start Time              | Finish Time | Capacity |  |
| 24th April 2024 | Wednesday | 131             | 144             | 1:30PM                  | 2:00PM      | 121      |  |
| 27th April 2024 | Saturday  | 119             | 140             | 8:00AM                  | 8:30AM      | 93       |  |
| 28th April 2024 | Sunday    | 128             | 147             | 12:00PM                 | 12:30PM     | 127      |  |
| 1st May 2024    | Wednesday | 141             | 148             | 12:30PM                 | 1:00PM      | 133      |  |
| 4th May 2024    | Saturday  | 103             | 107             | 8:00AM                  | 8:30AM      | 89       |  |
| 5th May 2024    | Sunday    | 123             | 138             | 12:00PM                 | 12:30PM     | 113      |  |
| 11th May 2024   | Saturday  | 142             | 128             | 6:30PM                  | 7:00PM      | 103      |  |
| 12th May 2024   | Sunday    | 139             | 144             | 2:30PM                  | 3:00PM      | 67       |  |