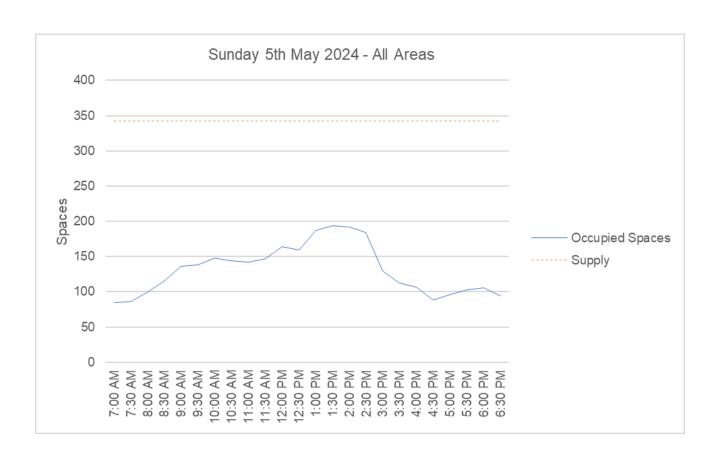

## 4.2 Parking Capacity

Table 4.2 shows the summary of results for the parking occupancy survey for all areas.

Table 4.2: Parking Occupancy Survey Results Summary – All Areas

| Data            | Davi      | Capa            | icity           | Minimum Capacity Period |             |          |  |
|-----------------|-----------|-----------------|-----------------|-------------------------|-------------|----------|--|
| Date            | Day       | 9:00AM - 9:30AM | 6:00PM - 6:30PM | Start Time              | Finish Time | Capacity |  |
| 24th April 2024 | Wednesday | 229             | 235             | 1:00PM                  | 1:30PM      | 196      |  |
| 27th April 2024 | Saturday  | 211             | 218             | 1:30PM                  | 2:00PM      | 155      |  |
| 28th April 2024 | Sunday    | 256             | 268             | 12:00PM                 | 12:30PM     | 213      |  |
| 1st May 2024    | Wednesday | 254             | 223             | 6:00PM                  | 6:30PM      | 223      |  |
| 4th May 2024    | Saturday  | 163             | 122             | 6:30PM                  | 7:00PM      | 110      |  |
| 5th May 2024    | Sunday    | 206             | 236             | 1:30PM                  | 2:00PM      | 148      |  |
| 11th May 2024   | Saturday  | 237             | 174             | 6:30PM                  | 7:00PM      | 142      |  |
| 12th May 2024   | Sunday    | 219             | 269             | 2:00PM                  | 2:30PM      | 102      |  |

Table 4.3 shows the summary of results for the parking occupancy survey for areas 1, 2 & 3, noting the car parking demand for those areas is typically low.

Table 4.3: Parking Occupancy Survey Results Summary – Areas 1,2 & 3

| Date            | Dov       | Сара            | acity           | Minimum Capacity Period |             |          |  |
|-----------------|-----------|-----------------|-----------------|-------------------------|-------------|----------|--|
| Date            | Day       | 9:00AM - 9:30AM | 6:00PM - 6:30PM | Start Time              | Finish Time | Capacity |  |
| 24th April 2024 | Wednesday | 131             | 144             | 1:30PM                  | 2:00PM      | 121      |  |
| 27th April 2024 | Saturday  | 119             | 140             | 8:00AM                  | 8:30AM      | 93       |  |
| 28th April 2024 | Sunday    | 128             | 147             | 12:00PM                 | 12:30PM     | 127      |  |
| 1st May 2024    | Wednesday | 141             | 148             | 12:30PM                 | 1:00PM      | 133      |  |
| 4th May 2024    | Saturday  | 103             | 107             | 8:00AM                  | 8:30AM      | 89       |  |
| 5th May 2024    | Sunday    | 123             | 138             | 12:00PM                 | 12:30PM     | 113      |  |
| 11th May 2024   | Saturday  | 142             | 128             | 6:30PM                  | 7:00PM      | 103      |  |
| 12th May 2024   | Sunday    | 139             | 144             | 2:30PM                  | 3:00PM      | 67       |  |