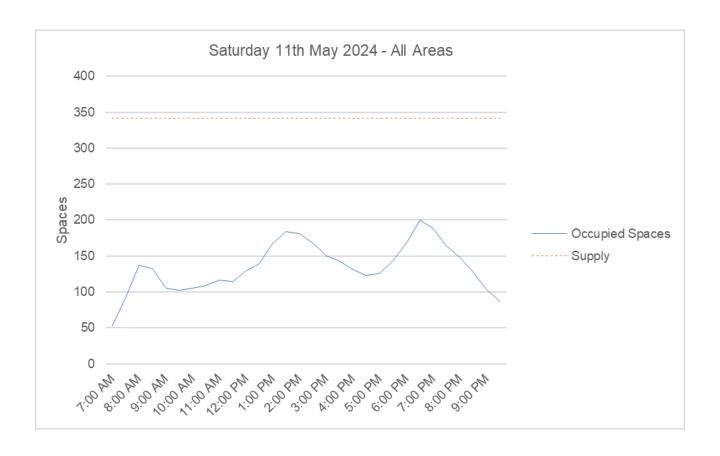

## 4.2 Parking Capacity

Table 4.2 shows the summary of results for the parking occupancy survey for all areas.

Table 4.2: Parking Occupancy Survey Results Summary – All Areas

| Data            | Davi      | Capa            | icity           | Minimum Capacity Period |             |          |  |
|-----------------|-----------|-----------------|-----------------|-------------------------|-------------|----------|--|
| Date            | Day       | 9:00AM - 9:30AM | 6:00PM - 6:30PM | Start Time              | Finish Time | Capacity |  |
| 24th April 2024 | Wednesday | 229             | 235             | 1:00PM                  | 1:30PM      | 196      |  |
| 27th April 2024 | Saturday  | 211             | 218             | 1:30PM                  | 2:00PM      | 155      |  |
| 28th April 2024 | Sunday    | 256             | 268             | 12:00PM                 | 12:30PM     | 213      |  |
| 1st May 2024    | Wednesday | 254             | 223             | 6:00PM                  | 6:30PM      | 223      |  |
| 4th May 2024    | Saturday  | 163             | 122             | 6:30PM                  | 7:00PM      | 110      |  |
| 5th May 2024    | Sunday    | 206             | 236             | 1:30PM                  | 2:00PM      | 148      |  |
| 11th May 2024   | Saturday  | 237             | 174             | 6:30PM                  | 7:00PM      | 142      |  |
| 12th May 2024   | Sunday    | 219             | 269             | 2:00PM                  | 2:30PM      | 102      |  |