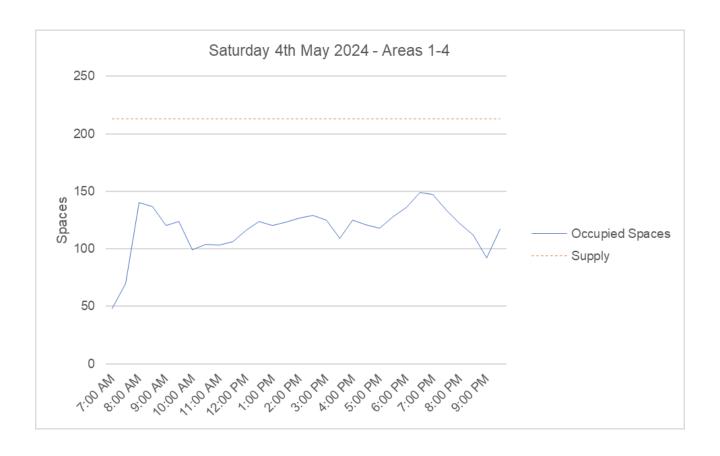

**Table 4.1: Parking Survey Details** 

| Date                  | Day       | Start<br>Time                         | End<br>Time | Type of Day                                                                                                          | Weather <sup>1</sup>                       | Comments                                                                                                                       |
|-----------------------|-----------|---------------------------------------|-------------|----------------------------------------------------------------------------------------------------------------------|--------------------------------------------|--------------------------------------------------------------------------------------------------------------------------------|
| 24th<br>April<br>2024 | Wednesday | 7:00AM                                | 7:00PM      | School<br>holidays                                                                                                   | Sunny                                      |                                                                                                                                |
| 27th<br>April<br>2024 | Saturday  | 7:00AM                                | 10:00PM     | School<br>holidays                                                                                                   | Fine                                       | Area A, and B have 2 car spaces each that are unavailable due to temporary fencing in place                                    |
| 28th<br>April<br>2024 | Sunday    | 7:00AM                                | 7:00PM      | School<br>holidays                                                                                                   | Fine,<br>light rain<br>at<br>11:00am       |                                                                                                                                |
|                       |           |                                       |             |                                                                                                                      |                                            | Area A, and B have 2 car spaces each that are unavailable due to temporary fencing in place.                                   |
| 1st<br>May<br>2024    | Wednesday | rednesday 7:00AM 7:00PM Typical Sunny | Sunny       | Area A - Council Ute + trailer parked across 5 bays 1315-1435, and trade Ute + trailer parked over 4 bays 1320-1440. |                                            |                                                                                                                                |
|                       |           |                                       |             |                                                                                                                      |                                            | Area B - Trade Ute parked over 2 bays 1325-<br>1445, and Cone placed in 1 bay 15:00                                            |
| 4th<br>May<br>2024    | Saturday  | 7:00AM                                | 10:00PM     | Typical /<br>long                                                                                                    | Overcast<br>/ broken<br>clouds             | Area A, and B have 2 carparks each that are                                                                                    |
| 5th<br>May<br>2024    | Sunday    | 7:00AM                                | 7:00PM      | weekend<br>in QLD                                                                                                    | Overcast                                   | unavailable due to temporary fencing in place                                                                                  |
|                       |           |                                       |             |                                                                                                                      |                                            | Area A, and B have 2 carparks each that are unavailable due to temporary fencing in place                                      |
| 11th<br>May<br>2024   | Saturday  | 7:00AM                                | 10:00PM     | Typical                                                                                                              | Overcast,<br>Heavy<br>rain after<br>6:00PM | Area B has overparking due to vehicles parking in no stopping/loading zone Area A had caravan and car across 4 bays 7am - 10am |
|                       |           |                                       |             |                                                                                                                      |                                            | Area C had caravan and car parked 7am -<br>11am                                                                                |
| 12th                  | Sunday    | 7:00 4 4                              | 7:00PM      | Typical                                                                                                              | Light rain from                            | Area A, and B have 2 carparks each that are unavailable due to temporary fencing in place                                      |
| May Sunday<br>2024    | Sunday    | 7.UUAIVI                              | 7.00PIVI    | Typical                                                                                                              | 10:00am<br>to 1:pm                         | Area B has overparking due to vehicles parking in no stopping/loading zone                                                     |

## 4.2 Parking Capacity

Table 4.2 shows the summary of results for the parking occupancy survey for all areas.

Table 4.2: Parking Occupancy Survey Results Summary – All Areas

| Data            | Davi      | Capa            | icity           | Minimum Capacity Period |             |          |  |
|-----------------|-----------|-----------------|-----------------|-------------------------|-------------|----------|--|
| Date            | Day       | 9:00AM - 9:30AM | 6:00PM - 6:30PM | Start Time              | Finish Time | Capacity |  |
| 24th April 2024 | Wednesday | 229             | 235             | 1:00PM                  | 1:30PM      | 196      |  |
| 27th April 2024 | Saturday  | 211             | 218             | 1:30PM                  | 2:00PM      | 155      |  |
| 28th April 2024 | Sunday    | 256             | 268             | 12:00PM                 | 12:30PM     | 213      |  |
| 1st May 2024    | Wednesday | 254             | 223             | 6:00PM                  | 6:30PM      | 223      |  |
| 4th May 2024    | Saturday  | 163             | 122             | 6:30PM                  | 7:00PM      | 110      |  |
| 5th May 2024    | Sunday    | 206             | 236             | 1:30PM                  | 2:00PM      | 148      |  |
| 11th May 2024   | Saturday  | 237             | 174             | 6:30PM                  | 7:00PM      | 142      |  |
| 12th May 2024   | Sunday    | 219             | 269             | 2:00PM                  | 2:30PM      | 102      |  |

Parking occupancy survey profiles for all scenarios above are provided in **Appendix C**. Compared to the previous surveys, the maximum demand for several days was higher. However, the overall trends and average capacity remains similar with any differences being negligible.