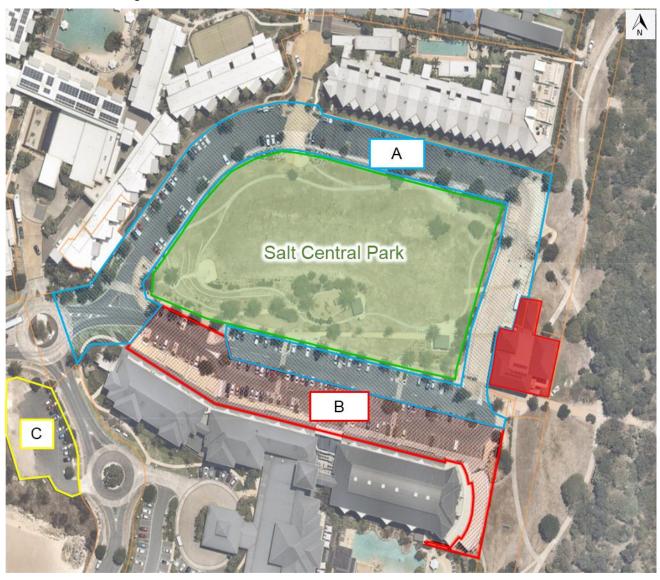

## 2.3 Car Parking Provisions

Figure 2.1 shows the formal and informal car parking provisions surrounding the subject site which are publicly accessible.

Source: Nearmap

#### Figure 2.1: Surrounding Car Parking Provisions

Due to a discrepancy between the survey areas in the previous (2020) and current surveys (2024) due to updated technology used in data collection, 10 parking bays have been relocated from Area A to Area B to align with the parking areas from the previous report. Table 2.3 summarises the existing car parking provisions surrounding the subject site.

**Table 2.3:** Existing Car Parking Provision

| Area | Survey Area    | Total Spaces<br>Provided | PWD Spaces Provided | Restrictions |
|------|----------------|--------------------------|---------------------|--------------|
| Α    | 1, 2, 3, and 4 | 203                      | 5                   |              |
| В    | 5, 6, and 7    | 96                       | 2                   | Unrestricted |
| С    | 8              | 43                       | 0                   |              |