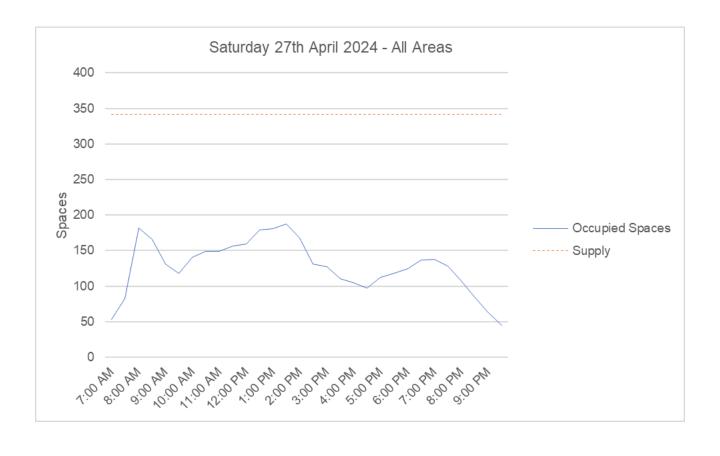

**Table 4.1: Parking Survey Details** 

| Date                  | Day       | Start<br>Time                         | End<br>Time | Type of Day                                                                                                          | Weather <sup>1</sup>                       | Comments                                                                                                                       |
|-----------------------|-----------|---------------------------------------|-------------|----------------------------------------------------------------------------------------------------------------------|--------------------------------------------|--------------------------------------------------------------------------------------------------------------------------------|
| 24th<br>April<br>2024 | Wednesday | 7:00AM                                | 7:00PM      | School<br>holidays                                                                                                   | Sunny                                      |                                                                                                                                |
| 27th<br>April<br>2024 | Saturday  | 7:00AM                                | 10:00PM     | School<br>holidays                                                                                                   | Fine                                       | Area A, and B have 2 car spaces each that are unavailable due to temporary fencing in place                                    |
| 28th<br>April<br>2024 | Sunday    | 7:00AM                                | 7:00PM      | School<br>holidays                                                                                                   | Fine,<br>light rain<br>at<br>11:00am       |                                                                                                                                |
|                       |           |                                       |             |                                                                                                                      |                                            | Area A, and B have 2 car spaces each that are unavailable due to temporary fencing in place.                                   |
| 1st<br>May<br>2024    | Wednesday | rednesday 7:00AM 7:00PM Typical Sunny | Sunny       | Area A - Council Ute + trailer parked across 5 bays 1315-1435, and trade Ute + trailer parked over 4 bays 1320-1440. |                                            |                                                                                                                                |
|                       |           |                                       |             |                                                                                                                      |                                            | Area B - Trade Ute parked over 2 bays 1325-<br>1445, and Cone placed in 1 bay 15:00                                            |
| 4th<br>May<br>2024    | Saturday  | 7:00AM                                | 10:00PM     | Typical /<br>long                                                                                                    | Overcast<br>/ broken<br>clouds             | Area A, and B have 2 carparks each that are                                                                                    |
| 5th<br>May<br>2024    | Sunday    | 7:00AM                                | 7:00PM      | weekend<br>in QLD                                                                                                    | Overcast                                   | unavailable due to temporary fencing in place                                                                                  |
|                       |           |                                       |             |                                                                                                                      |                                            | Area A, and B have 2 carparks each that are unavailable due to temporary fencing in place                                      |
| 11th<br>May<br>2024   | Saturday  | 7:00AM                                | 10:00PM     | Typical                                                                                                              | Overcast,<br>Heavy<br>rain after<br>6:00PM | Area B has overparking due to vehicles parking in no stopping/loading zone Area A had caravan and car across 4 bays 7am - 10am |
|                       |           |                                       |             |                                                                                                                      |                                            | Area C had caravan and car parked 7am -<br>11am                                                                                |
| 12th                  | Sunday    | 7:00 4 4                              | 7:00PM      | Typical                                                                                                              | Light rain from                            | Area A, and B have 2 carparks each that are unavailable due to temporary fencing in place                                      |
| May Sunday<br>2024    | Sunday    | 7.UUAIVI                              | 7.00PIVI    | Typical                                                                                                              | 10:00am<br>to 1:pm                         | Area B has overparking due to vehicles parking in no stopping/loading zone                                                     |

# **Appendix B:** Parking Survey Results

| Day/Date                  | Supply | 7:00 AM | 7:30 AM | 8:00 AM | 8:30 AM | 9:00 AM | 9:30 AM | 10:00 AM | 10:30 AM | 11:00 AM | 11:30 AM | 12:00 PM | 12:30 PM | 1:00 PM | 1:30 PM | 2:00 PM | 2:30 PM | 3:00 PM | 3:30 PM | 4:00 PM | 4:30 PM | 5:00 PM | 5:30 PM | 6:00 PM | 6:30 PM | 7:00 PM | 7:30 PM | 8:00 PM | 8:30 PM | 9:00 PM | 9:30 PM | Average Spaces<br>Occupied | Max Spaces<br>Occupied |
|---------------------------|--------|---------|---------|---------|---------|---------|---------|----------|----------|----------|----------|----------|----------|---------|---------|---------|---------|---------|---------|---------|---------|---------|---------|---------|---------|---------|---------|---------|---------|---------|---------|----------------------------|------------------------|
| Wednesday 24th April 2024 | 342    | 54      | 66      | 74      | 79      | 113     | 119     | 129      | 120      | 125      | 125      | 125      | 133      | 146     | 142     | 128     | 122     | 114     | 114     | 108     | 107     | 113     | 108     | 107     | 128     |         |         |         |         |         |         | 112                        | 146                    |
| Saturday 27th April 2024  | 342    | 53      | 82      | 182     | 166     | 131     | 118     | 140      | 149      | 149      | 156      | 159      | 179      | 181     | 187     | 168     | 131     | 127     | 110     | 105     | 97      | 112     | 118     | 124     | 137     | 138     | 128     | 108     | 85      | 63      | 45      | 128                        | 187                    |
| Sunday 28th April 2024    | 342    | 53      | 52      | 55      | 66      | 86      | 92      | 97       | 112      | 112      | 114      | 129      | 120      | 127     | 120     | 123     | 118     | 100     | 91      | 83      | 83      | 77      | 79      | 74      | 78      |         |         |         |         |         |         | 93                         | 129                    |
| Wednesday 1st May 2024    | 342    | 50      | 61      | 71      | 79      | 88      | 101     | 83       | 98       | 103      | 92       | 98       | 105      | 111     | 105     | 106     | 86      | 92      | 90      | 101     | 93      | 102     | 106     | 119     | 113     |         |         |         |         |         |         | 94                         | 119                    |
| Saturday 4th May 2024     | 342    | 73      | 114     | 211     | 207     | 179     | 187     | 149      | 152      | 160      | 168      | 178      | 194      | 188     | 190     | 188     | 196     | 190     | 171     | 193     | 183     | 191     | 210     | 220     | 232     | 226     | 203     | 186     | 169     | 135     | 181     | 181                        | 232                    |
| Sunday 5th May 2024       | 342    | 85      | 87      | 100     | 115     | 136     | 138     | 148      | 144      | 142      | 147      | 164      | 159      | 187     | 194     | 192     | 184     | 130     | 112     | 107     | 88      | 96      | 103     | 106     | 94      |         |         |         |         |         |         | 132                        | 194                    |
| Saturday 11th May 2024    | 342    | 53      | 92      | 137     | 132     | 105     | 102     | 105      | 109      | 116      | 115      | 130      | 139      | 167     | 184     | 181     | 168     | 150     | 143     | 131     | 123     | 126     | 144     | 168     | 200     | 189     | 164     | 148     | 128     | 103     | 86      | 134                        | 200                    |
| Sunday 12th May 2024      | 342    | 62      | 69      | 88      | 99      | 123     | 123     | 120      | 119      | 121      | 127      | 134      | 196      | 232     | 234     | 240     | 238     | 206     | 180     | 133     | 110     | 81      | 80      | 73      | 67      |         |         |         |         |         |         | 136                        | 240                    |
| Average                   |        | 60      | 78      | 115     | 118     | 120     | 123     | 121      | 125      | 129      | 131      | 140      | 153      | 167     | 170     | 166     | 155     | 139     | 126     | 120     | 111     | 112     | 119     | 124     | 131     | 184     | 165     | 147     | 127     | 100     | 104     | 126                        | 181                    |

| Street     | Saturday 27th April 2024              |        | 7:00 AM | 7     | 7:30 AM | 8:00 | AM    | 8:30 AM | 9:0         | 00 AM | 9:30 AM | 10:   | 00 AM | 10:30 AM       | 11:00 | AM  | 11:30 AN | 1 12:       | 00 PM | 12:30 PN | A 1:        | 00 PM | 1:30 PM | 2:0         | D PM | 2:30 PM | 3:0         | 00 PM | 3:30 PM | 4:00  | 0 PM  | 4:30 PM | 5:00 Pf | M 5:           | :30 PM | 6:00 PM | 6:30             | PM  | 7:00 PM | 7:30 PM | 4 8                | 8:00 PM                | 8:30 PM | л 9   | :00 PM | 9:30 PM |      | lverage Max Sp          | paces      |
|------------|---------------------------------------|--------|---------|-------|---------|------|-------|---------|-------------|-------|---------|-------|-------|----------------|-------|-----|----------|-------------|-------|----------|-------------|-------|---------|-------------|------|---------|-------------|-------|---------|-------|-------|---------|---------|----------------|--------|---------|------------------|-----|---------|---------|--------------------|------------------------|---------|-------|--------|---------|------|-------------------------|------------|
| Section ID | Description                           | Supply | Occ 9   | 6 Oc  | с %     | Occ  | % (   | Occ 9   | Occ         | %     | Occ %   | 6 Occ | % (   | Occ %          | Occ   | %   | Occ 5    | 6 Occ       | %     | Occ 5    | % Осс       | %     | Occ 5   | 6 Occ       | %    | Occ     | % Осс       | %     | Occ %   | 6 Occ | % O   | cc %    | Occ     | % Occ          | : %    | Occ 9   | Occ              | % ( | Occ %   | Occ '   | % Ос               | cc %                   | Occ     | % Occ | c %    | Occ %   |      | Spaces<br>ccupied Occup | pied       |
| 1          | Bells Blvd from Bells Blvd to Pass St | 68     | 13 19   | 13    | 19%     | 17   | 25%   | 20 29   | % 18        | 26%   | 19 28   | % 19  | 28%   | 20 29%         | 20    | 29% | 18 26    | 13          | 19%   | 14 21    | 1% 16       | 24%   | 15 22   | 2% 16       | 24%  | 16 24   | 1% 17       | 25%   | 17 25   | 12    | 18% 1 | 2 18%   | 12 1    | 13             | 19%    | 12 18   | % 9              | 13% | 9 13%   | 10 1/   | 5% 9               | 13%                    | 7 1     | .0% 6 | 9%     | 4 69    | %    | 13 2                    | :0         |
| 2          | Bells Blvd from Pass St to corner     | 49     | 6 12    | !% 6  | 12%     | 14   | 29%   | 12 24   | % 7         | 14%   | 6 12    | .% 7  | 14%   | 6 12%          | 6     | 12% | 5 10     | )% 6        | 12%   | 7 14     | 1% 7        | 14%   | 7 14    | 1% 9        | 18%  | 10 20   | <b>)%</b> 8 | 16%   | 6 12    | 2% 7  | 14%   | 5 12%   | 5 1     | 10% 7          | 14%    | 7 14    | <b>%</b> 6       | 12% | 6 12%   | 7 1/    | 4% 7               | 14%                    | 7 1     | 4% 7  | 14%    | 7 14    | 1%   | 7 1                     | .4         |
| 3          | Bells Blvd along water front          | 46     | 5 11    | .% 10 | 22%     | 39   | 85%   | 34 74   | <b>%</b> 19 | 41%   | 12 26   | % 9   | 20%   | 10 22%         | 8     | 17% | 7 15     | 5% 11       | 24%   | 14 30    | 0% 16       | 35%   | 21 46   | 17          | 37%  | 12 20   | 8           | 17%   | 9 20    | 7     | 15%   | 5 11%   | 6 1     | 13% 4          | 9%     | 4 9     | % 4              | 9%  | 4 9%    | 4 9     | 9% 4               | 9%                     | 4 5     | 3     | 7%     | 4 99    | %    | 10 3                    | <i>i</i> 9 |
| 4          | Bells Blvd Carpark north side         | 50     | 7 14    | 1% 9  | 18%     | 35   | 70%   | 35 70   | % 27        | 54%   | 18 36   | 31    | 62%   | 35 <b>70</b> % | 34    | 68% | 41 82    | 37          | 74%   | 43 86    | 46          | 92%   | 45 90   | 37          | 74%  | 26 5    | 2% 23       | 46%   | 20 40   | 18    | 36% 1 | 8 36%   | 20 4    | 10% 24         | 48%    | 28 56   | % 34             | 68% | 36 72%  | 31 6    | <mark>2%</mark> 27 | 7 54%                  | 19 3    | 8% 11 | 22%    | 7 14    | 1%   | 27 4                    | .6         |
| 5          | Bells Blvd Carpark centre parking     | 40     | 7 18    | 1% 21 | 53%     | 38   | 95%   | 30 75   | % 26        | 65%   | 23 58   | % 29  | 73%   | 33 <b>83</b> % | 34    | 85% | 35 88    | 36          | 90%   | 39 98    | 37          | 93%   | 38 99   | <b>%</b> 35 | 88%  | 21 5    | 3% 26       | 65%   | 18 45   | 20    | 50% 1 | 9 48%   | 23 5    | 25             | 63%    | 29 73   | <b>%</b> 35      | 88% | 32 80%  | 27 65   | 8% 20              | 50%                    | 16 4    | 0% 13 | 33%    | 7 18    | 5%   | 26 3                    | .9         |
| 6          | Bells Blvd Carpark south side         | 36     | 10 28   | 18    | 50%     | 31   | 86%   | 26 72   | % 19        | 53%   | 19 53   | % 21  | 58%   | 16 44%         | 17    | 47% | 20 56    | 28          | 78%   | 34 94    | 1% 32       | 89%   | 34 94   | 31          | 86%  | 25 69   | 23          | 64%   | 16 44   | 1% 16 | 44% 1 | 5 42%   | 24      | <b>7%</b> 22   | 61%    | 24 67   | <b>%</b> 29      | 81% | 31 86%  | 29 8    | 1% 23              | 3 64%                  | 17 4    | 7% 14 | 39%    | 10 28   | 5%   | 22 34                   | 4          |
| 7          | Bells Blvd roadside parking           | 10     | 0 0     | % 0   | 0%      | 1    | 10%   | 1 10    | % 4         | 40%   | 3 30    | 3     | 30%   | 5 50%          | 7     | 70% | 8 80     | <b>)%</b> 8 | 80%   | 8 80     | <b>)%</b> 8 | 80%   | 7 70    | <b>)%</b> 6 | 60%  | 5 50    | <b>)%</b> 6 | 60%   | 6 60    | 96 6  | 60%   | 7 70%   | 7 7     | 70% 8          | 80%    | 8 80    | <mark>%</mark> 8 | 80% | 7 70%   | 7 7     | 0% 8               | 80%                    | 6 6     | 0% 4  | 40%    | 1 10    | 1%   | 5 ε                     | 3          |
| 8          | Gunnamatta Ave carpark                | 43     | 5 12    | !% 5  | 12%     | 7    | 16%   | 8 19    | % 11        | 26%   | 18 42   | % 21  | 49%   | 24 56%         | 23    | 53% | 22 51    | 20          | 47%   | 20 47    | 7% 19       | 44%   | 20 47   | 17          | 40%  | 16 3    | 7% 16       | 37%   | 18 42   | 19    | 44% 1 | .5 35%  | 15 3    | 3 <b>5%</b> 15 | 35%    | 12 28   | % 12             | 28% | 13 30%  | 13 36   | 0% 10              | J 23%                  | 9 2     | 1% 5  | 12%    | 5 12    | 2%   | 14 2                    | .4         |
|            | Grand Total                           | 342    | 53 15   | 82    | 24%     | 182  | 53% 1 | 166 49  | % 131       | 38%   | 118 35  | % 140 | 41% 1 | 49 44%         | 149   | 44% | 156 46   | 159         | 46%   | 179 52   | 2% 181      | 53%   | 187 55  | 168         | 49%  | 131 3   | 3% 127      | 37%   | 110 32  | 105   | 31% 9 | 7 28%   | 112 3   | 33% 118        | 35%    | 124 36  | % 137            | 40% | 138 40% | 128 37  | 7% 10              | <i>J</i> 8 <b>32</b> % | 85 2    | 5% 63 | 18%    | 45 13   | 3% 1 | 123 18                  | 37         |