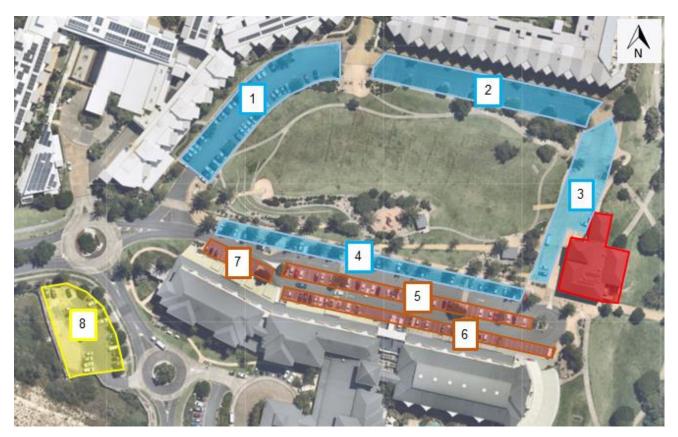

#### 4.1.1 Parking Survey Details

Car parking occupancy surveys were undertaken by Traffic Data and Control (TDC) for several days with varying conditions and subsequent parking demands. The occupancy of each parking space within the survey area was recorded every 30 minutes during the survey periods. The parking occupancy survey data is provided in **Appendix B**. Table 4.1 summarises the duration and details for each of the parking survey days.

<sup>&</sup>lt;sup>1</sup>Weather conditions sourced from bom.gov.au

Salt Surf Life Saving Club: Parking Assessment

Figure 4.1: Parking Occupancy Survey Areas