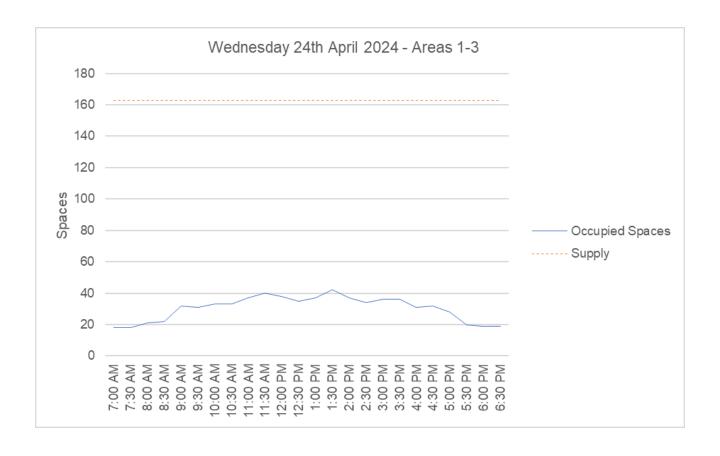

Table 4.3 shows the summary of results for the parking occupancy survey for areas 1, 2 & 3, noting the car parking demand for those areas is typically low.

Table 4.3: Parking Occupancy Survey Results Summary – Areas 1,2 & 3

| Date            | Dov       | Сара            | acity           | Minimum Capacity Period |             |          |  |
|-----------------|-----------|-----------------|-----------------|-------------------------|-------------|----------|--|
| Date            | Day       | 9:00AM - 9:30AM | 6:00PM - 6:30PM | Start Time              | Finish Time | Capacity |  |
| 24th April 2024 | Wednesday | 131             | 144             | 1:30PM                  | 2:00PM      | 121      |  |
| 27th April 2024 | Saturday  | 119             | 140             | 8:00AM                  | 8:30AM      | 93       |  |
| 28th April 2024 | Sunday    | 128             | 147             | 12:00PM                 | 12:30PM     | 127      |  |
| 1st May 2024    | Wednesday | 141             | 148             | 12:30PM                 | 1:00PM      | 133      |  |
| 4th May 2024    | Saturday  | 103             | 107             | 8:00AM                  | 8:30AM      | 89       |  |
| 5th May 2024    | Sunday    | 123             | 138             | 12:00PM                 | 12:30PM     | 113      |  |
| 11th May 2024   | Saturday  | 142             | 128             | 6:30PM                  | 7:00PM      | 103      |  |
| 12th May 2024   | Sunday    | 139             | 144             | 2:30PM                  | 3:00PM      | 67       |  |