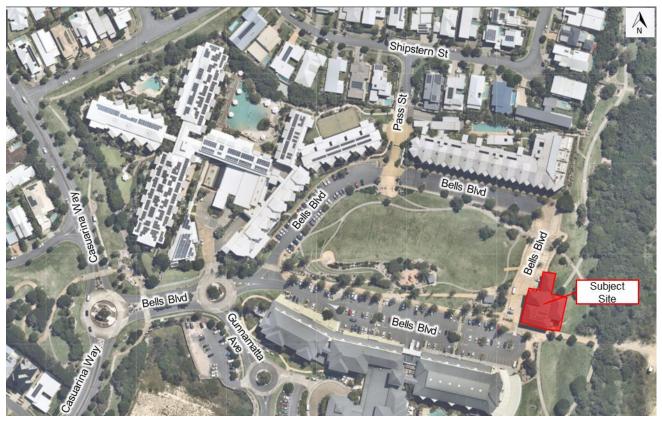

The location of subject site is shown in Figure 1.1.

Source: Nearmap

Figure 1.1: Subject Site Location