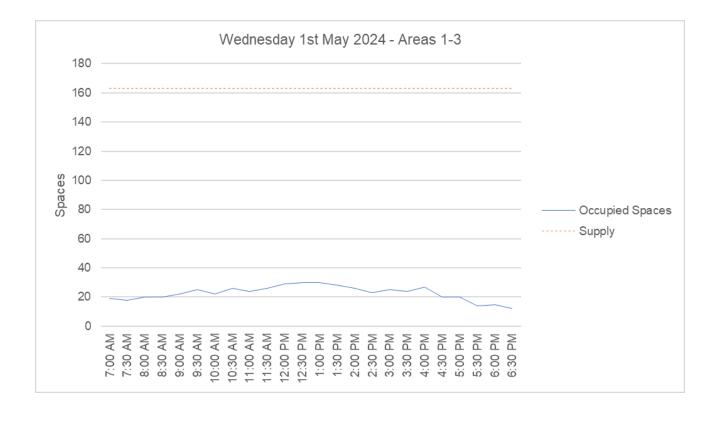

Table 4.3 shows the summary of results for the parking occupancy survey for areas 1, 2 & 3, noting the car parking demand for those areas is typically low.

Table 4.3: Parking Occupancy Survey Results Summary – Areas 1,2 & 3

| Date            | Dov       | Сара            | acity           | Minimum Capacity Period |             |          |  |
|-----------------|-----------|-----------------|-----------------|-------------------------|-------------|----------|--|
| Date            | Day       | 9:00AM - 9:30AM | 6:00PM - 6:30PM | Start Time              | Finish Time | Capacity |  |
| 24th April 2024 | Wednesday | 131             | 144             | 1:30PM                  | 2:00PM      | 121      |  |
| 27th April 2024 | Saturday  | 119             | 140             | 8:00AM                  | 8:30AM      | 93       |  |
| 28th April 2024 | Sunday    | 128             | 147             | 12:00PM                 | 12:30PM     | 127      |  |
| 1st May 2024    | Wednesday | 141             | 148             | 12:30PM                 | 1:00PM      | 133      |  |
| 4th May 2024    | Saturday  | 103             | 107             | 8:00AM                  | 8:30AM      | 89       |  |
| 5th May 2024    | Sunday    | 123             | 138             | 12:00PM                 | 12:30PM     | 113      |  |
| 11th May 2024   | Saturday  | 142             | 128             | 6:30PM                  | 7:00PM      | 103      |  |
| 12th May 2024   | Sunday    | 139             | 144             | 2:30PM                  | 3:00PM      | 67       |  |