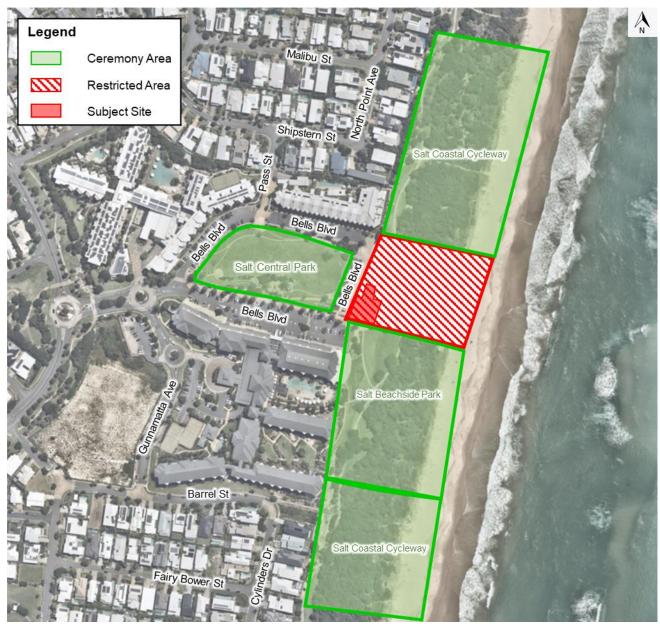

#### 2.6.1 Salt Village Markets

Salt Village Markets occurs every third Saturday each month from 8:00AM to 2:00PM in Salt Central Park as shown in Figure 2.3.

Source: Nearmap

Figure 2.3: Salt Village Markets Area Location

#### 2.6.2 Casual Park Hire

Tweed Shire Council (Council) permits casual park hire for low-level, structured activities such as wedding ceremonies, baby naming ceremonies and memorial ceremonies. Council's *Wedding Ceremonies Popular Locations* document identifies 'SALT' at Kingscliff as a popular location for wedding ceremonies.

Figure 2.4 shows the areas where wedding ceremonies can be held including Salt Coastal Cycleway, Salt Central Park and Salt Beachside Park. The restricted area shown is a designated emergency services area and must be kept clear at all times.

The document notes that guests can seek on-street parking provisions along Bells Boulevard, Shipstern Street, Malibu Streets, North Point Avenue, Barrel Street, Fairy Bower Street, or Cylinders Drive while attending the ceremonies.

Source: Nearmap

Figure 2.4: Casual Park Hire Spaces