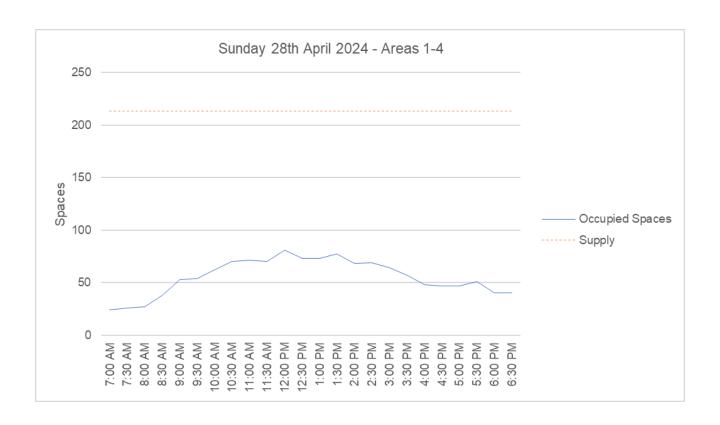

**Table 4.1: Parking Survey Details** 

| Date                  | Day       | Start<br>Time                         | End<br>Time | Type of Day                                                                                                          | Weather <sup>1</sup>                       | Comments                                                                                                                       |
|-----------------------|-----------|---------------------------------------|-------------|----------------------------------------------------------------------------------------------------------------------|--------------------------------------------|--------------------------------------------------------------------------------------------------------------------------------|
| 24th<br>April<br>2024 | Wednesday | 7:00AM                                | 7:00PM      | School<br>holidays                                                                                                   | Sunny                                      |                                                                                                                                |
| 27th<br>April<br>2024 | Saturday  | 7:00AM                                | 10:00PM     | School<br>holidays                                                                                                   | Fine                                       | Area A, and B have 2 car spaces each that are unavailable due to temporary fencing in place                                    |
| 28th<br>April<br>2024 | Sunday    | 7:00AM                                | 7:00PM      | School<br>holidays                                                                                                   | Fine,<br>light rain<br>at<br>11:00am       |                                                                                                                                |
|                       |           |                                       |             |                                                                                                                      |                                            | Area A, and B have 2 car spaces each that are unavailable due to temporary fencing in place.                                   |
| 1st<br>May<br>2024    | Wednesday | rednesday 7:00AM 7:00PM Typical Sunny | Sunny       | Area A - Council Ute + trailer parked across 5 bays 1315-1435, and trade Ute + trailer parked over 4 bays 1320-1440. |                                            |                                                                                                                                |
|                       |           |                                       |             |                                                                                                                      |                                            | Area B - Trade Ute parked over 2 bays 1325-<br>1445, and Cone placed in 1 bay 15:00                                            |
| 4th<br>May<br>2024    | Saturday  | 7:00AM                                | 10:00PM     | Typical /<br>long                                                                                                    | Overcast<br>/ broken<br>clouds             | Area A, and B have 2 carparks each that are                                                                                    |
| 5th<br>May<br>2024    | Sunday    | 7:00AM                                | 7:00PM      | weekend<br>in QLD                                                                                                    | Overcast                                   | unavailable due to temporary fencing in place                                                                                  |
|                       |           |                                       |             |                                                                                                                      |                                            | Area A, and B have 2 carparks each that are unavailable due to temporary fencing in place                                      |
| 11th<br>May<br>2024   | Saturday  | 7:00AM                                | 10:00PM     | Typical                                                                                                              | Overcast,<br>Heavy<br>rain after<br>6:00PM | Area B has overparking due to vehicles parking in no stopping/loading zone Area A had caravan and car across 4 bays 7am - 10am |
|                       |           |                                       |             |                                                                                                                      |                                            | Area C had caravan and car parked 7am -<br>11am                                                                                |
| 12th                  | Sunday    | 7:00 4 4                              | 7:00PM      | Typical                                                                                                              | Light rain from                            | Area A, and B have 2 carparks each that are unavailable due to temporary fencing in place                                      |
| May Sunday<br>2024    | Sunday    | 7.UUAIVI                              | 7.00PIVI    | Typical                                                                                                              | 10:00am<br>to 1:pm                         | Area B has overparking due to vehicles parking in no stopping/loading zone                                                     |

## 4.2 Parking Capacity

Table 4.2 shows the summary of results for the parking occupancy survey for all areas.

Table 4.2: Parking Occupancy Survey Results Summary – All Areas

| Data            | Davi      | Capa            | icity           | Minimum Capacity Period |             |          |  |
|-----------------|-----------|-----------------|-----------------|-------------------------|-------------|----------|--|
| Date            | Day       | 9:00AM - 9:30AM | 6:00PM - 6:30PM | Start Time              | Finish Time | Capacity |  |
| 24th April 2024 | Wednesday | 229             | 235             | 1:00PM                  | 1:30PM      | 196      |  |
| 27th April 2024 | Saturday  | 211             | 218             | 1:30PM                  | 2:00PM      | 155      |  |
| 28th April 2024 | Sunday    | 256             | 268             | 12:00PM                 | 12:30PM     | 213      |  |
| 1st May 2024    | Wednesday | 254             | 223             | 6:00PM                  | 6:30PM      | 223      |  |
| 4th May 2024    | Saturday  | 163             | 122             | 6:30PM                  | 7:00PM      | 110      |  |
| 5th May 2024    | Sunday    | 206             | 236             | 1:30PM                  | 2:00PM      | 148      |  |
| 11th May 2024   | Saturday  | 237             | 174             | 6:30PM                  | 7:00PM      | 142      |  |
| 12th May 2024   | Sunday    | 219             | 269             | 2:00PM                  | 2:30PM      | 102      |  |

Parking occupancy survey profiles for all scenarios above are provided in **Appendix C**. Compared to the previous surveys, the maximum demand for several days was higher. However, the overall trends and average capacity remains similar with any differences being negligible.