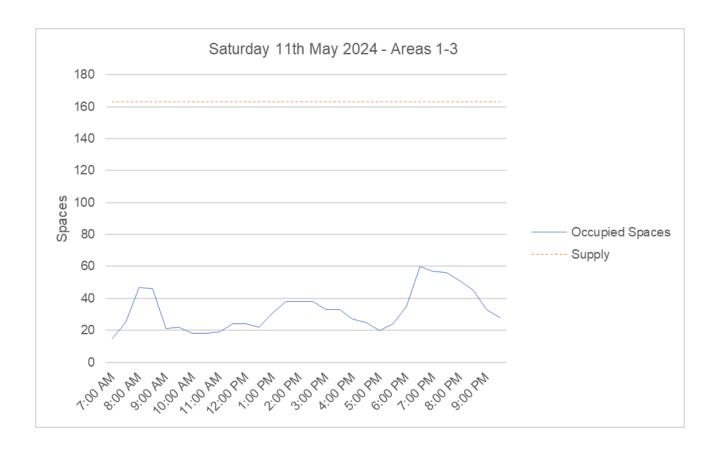

Table 4.3 shows the summary of results for the parking occupancy survey for areas 1, 2 & 3, noting the car parking demand for those areas is typically low.

Table 4.3: Parking Occupancy Survey Results Summary – Areas 1,2 & 3

| Date            | Dov       | Сара            | acity           | Minimum Capacity Period |             |          |  |
|-----------------|-----------|-----------------|-----------------|-------------------------|-------------|----------|--|
| Date            | Day       | 9:00AM - 9:30AM | 6:00PM - 6:30PM | Start Time              | Finish Time | Capacity |  |
| 24th April 2024 | Wednesday | 131             | 144             | 1:30PM                  | 2:00PM      | 121      |  |
| 27th April 2024 | Saturday  | 119             | 140             | 8:00AM                  | 8:30AM      | 93       |  |
| 28th April 2024 | Sunday    | 128             | 147             | 12:00PM                 | 12:30PM     | 127      |  |
| 1st May 2024    | Wednesday | 141             | 148             | 12:30PM                 | 1:00PM      | 133      |  |
| 4th May 2024    | Saturday  | 103             | 107             | 8:00AM                  | 8:30AM      | 89       |  |
| 5th May 2024    | Sunday    | 123             | 138             | 12:00PM                 | 12:30PM     | 113      |  |
| 11th May 2024   | Saturday  | 142             | 128             | 6:30PM                  | 7:00PM      | 103      |  |
| 12th May 2024   | Sunday    | 139             | 144             | 2:30PM                  | 3:00PM      | 67       |  |