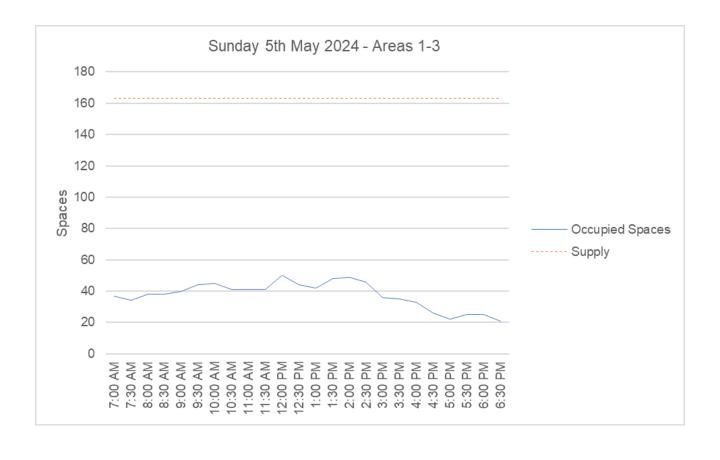

Table 4.3 shows the summary of results for the parking occupancy survey for areas 1, 2 & 3, noting the car parking demand for those areas is typically low.

Table 4.3: Parking Occupancy Survey Results Summary – Areas 1,2 & 3

| Date            | Dov       | Сара            | acity           | Minimum Capacity Period |             |          |  |
|-----------------|-----------|-----------------|-----------------|-------------------------|-------------|----------|--|
| Date            | Day       | 9:00AM - 9:30AM | 6:00PM - 6:30PM | Start Time              | Finish Time | Capacity |  |
| 24th April 2024 | Wednesday | 131             | 144             | 1:30PM                  | 2:00PM      | 121      |  |
| 27th April 2024 | Saturday  | 119             | 140             | 8:00AM                  | 8:30AM      | 93       |  |
| 28th April 2024 | Sunday    | 128             | 147             | 12:00PM                 | 12:30PM     | 127      |  |
| 1st May 2024    | Wednesday | 141             | 148             | 12:30PM                 | 1:00PM      | 133      |  |
| 4th May 2024    | Saturday  | 103             | 107             | 8:00AM                  | 8:30AM      | 89       |  |
| 5th May 2024    | Sunday    | 123             | 138             | 12:00PM                 | 12:30PM     | 113      |  |
| 11th May 2024   | Saturday  | 142             | 128             | 6:30PM                  | 7:00PM      | 103      |  |
| 12th May 2024   | Sunday    | 139             | 144             | 2:30PM                  | 3:00PM      | 67       |  |