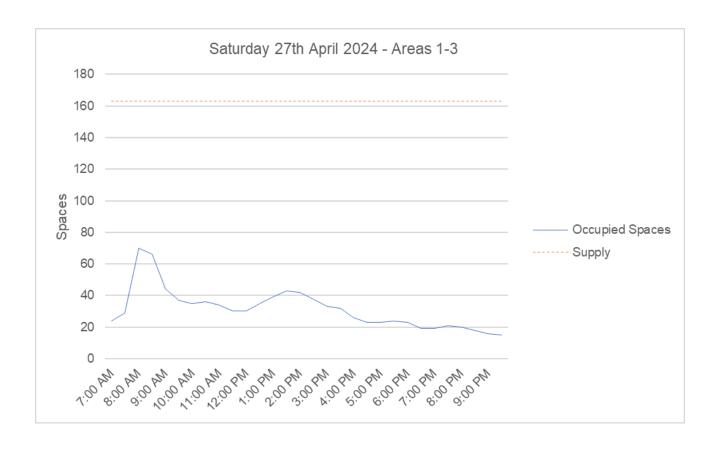

Table 4.3 shows the summary of results for the parking occupancy survey for areas 1, 2 & 3, noting the car parking demand for those areas is typically low.

Table 4.3: Parking Occupancy Survey Results Summary – Areas 1,2 & 3

| Date            | Dov       | Сара            | acity           | Minimum Capacity Period |             |          |  |
|-----------------|-----------|-----------------|-----------------|-------------------------|-------------|----------|--|
| Date            | Day       | 9:00AM - 9:30AM | 6:00PM - 6:30PM | Start Time              | Finish Time | Capacity |  |
| 24th April 2024 | Wednesday | 131             | 144             | 1:30PM                  | 2:00PM      | 121      |  |
| 27th April 2024 | Saturday  | 119             | 140             | 8:00AM                  | 8:30AM      | 93       |  |
| 28th April 2024 | Sunday    | 128             | 147             | 12:00PM                 | 12:30PM     | 127      |  |
| 1st May 2024    | Wednesday | 141             | 148             | 12:30PM                 | 1:00PM      | 133      |  |
| 4th May 2024    | Saturday  | 103             | 107             | 8:00AM                  | 8:30AM      | 89       |  |
| 5th May 2024    | Sunday    | 123             | 138             | 12:00PM                 | 12:30PM     | 113      |  |
| 11th May 2024   | Saturday  | 142             | 128             | 6:30PM                  | 7:00PM      | 103      |  |
| 12th May 2024   | Sunday    | 139             | 144             | 2:30PM                  | 3:00PM      | 67       |  |