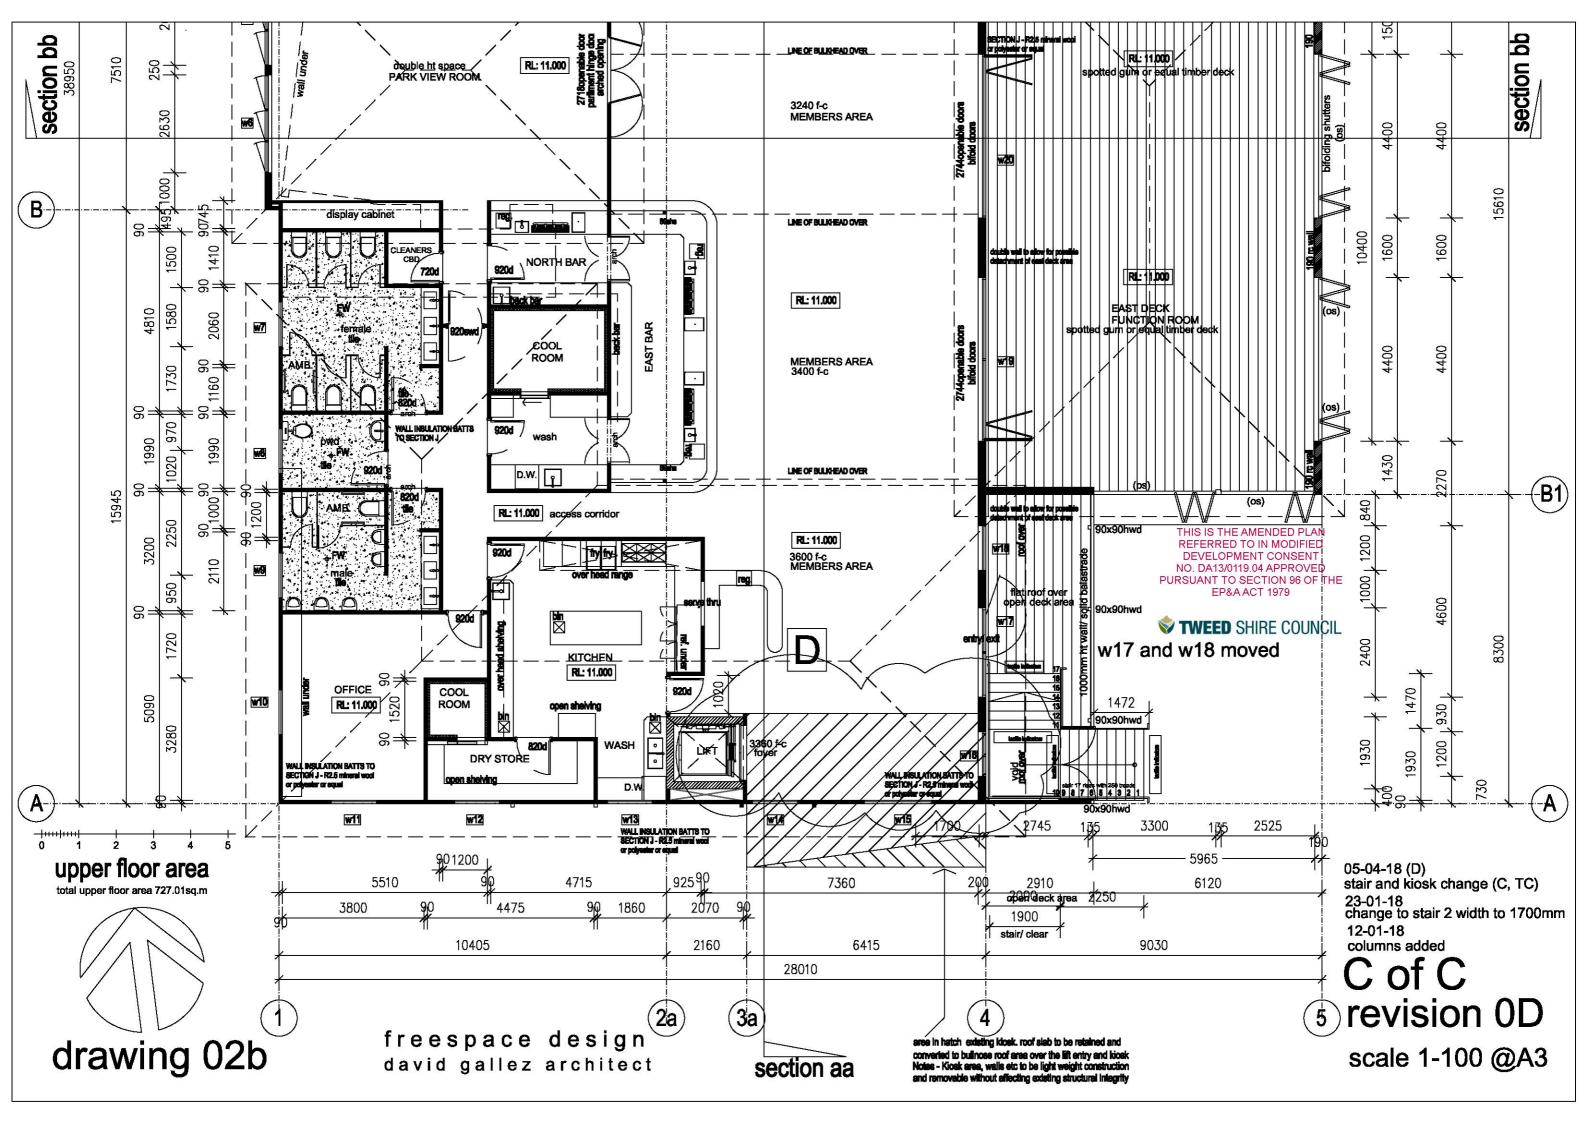

# **Appendix A:** Development Plans

GENERAL NOTES

roof material colorbond ultra (for surf conditions) roof colour - colorbond windspray all fixings and flashings to be compatible with colorbond roof to ensure no grifxing to manufacture's specification roof sheet profile to be custon or be generally except roof 6, 7, 8 roof 6, 7, 8 roof sheet profile to be hitan long span @ 2\* minimum gutters to match Mantra profiles. 250 wide

RL of existing floors to be retained U.N.O RL 8.0 and 7.70 as noted on plan Upper slab level to be RL 11.0 as noted on plans, sections and elevations

Notes - Klosk area, walls etc to be light weight construction and removable without affecting structural integrity DOORS

all door widths noted on plans. refer drawings 01 - 02 inclusive. door heights to be 2340 generally U.N.O.

THIS IS THE AMENDED PLAN REFERRED TO IN MODIFIED **DEVELOPMENT CONSENT** manus. DA13/0119.04 APPROVED PURSUANT TO SECTION 96 OF THE EP&A ACT 1979

Stairs to have non slip nosing and or surface handralls to stairs to be 32mmØ,50mm clear from wall. Stair 1.1000mm clear Height of the top surface of the handrall must not be less than 865mm measured vertically above the nosing on the stair or floor surface

95-04-18 (D) stair and idoak change (C, TC) 23-01-18 (C) change to stair 2 width to 1800

C of C proposed new Salt S.L.S.C drawing 02 - upper floor plan SALT S.L.S.C.

ohunge to lotten in 28-09-17 change to ber areas 28-09-17 change to structural

revision 0D scale 1-100 @A1