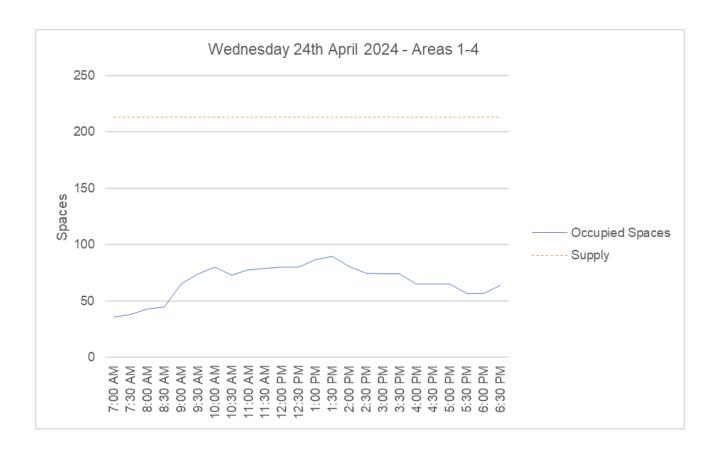

## 4.2 Parking Capacity

Table 4.2 shows the summary of results for the parking occupancy survey for all areas.

Table 4.2: Parking Occupancy Survey Results Summary – All Areas

| Data            | Davi      | Capa            | icity           | Minimum Capacity Period |             |          |  |
|-----------------|-----------|-----------------|-----------------|-------------------------|-------------|----------|--|
| Date            | Day       | 9:00AM - 9:30AM | 6:00PM - 6:30PM | Start Time              | Finish Time | Capacity |  |
| 24th April 2024 | Wednesday | 229             | 235             | 1:00PM                  | 1:30PM      | 196      |  |
| 27th April 2024 | Saturday  | 211             | 218             | 1:30PM                  | 2:00PM      | 155      |  |
| 28th April 2024 | Sunday    | 256             | 268             | 12:00PM                 | 12:30PM     | 213      |  |
| 1st May 2024    | Wednesday | 254             | 223             | 6:00PM                  | 6:30PM      | 223      |  |
| 4th May 2024    | Saturday  | 163             | 122             | 6:30PM                  | 7:00PM      | 110      |  |
| 5th May 2024    | Sunday    | 206             | 236             | 1:30PM                  | 2:00PM      | 148      |  |
| 11th May 2024   | Saturday  | 237             | 174             | 6:30PM                  | 7:00PM      | 142      |  |
| 12th May 2024   | Sunday    | 219             | 269             | 2:00PM                  | 2:30PM      | 102      |  |