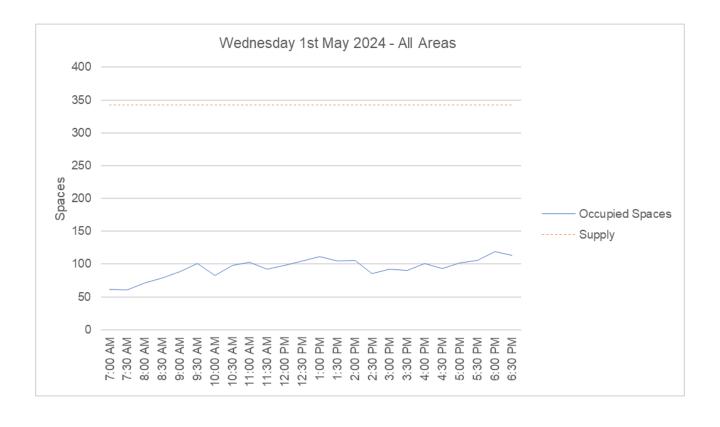

**Table 4.1: Parking Survey Details** 

| Date                  | Day       | Start<br>Time                         | End<br>Time | Type of Day                                                                                                          | Weather <sup>1</sup>                       | Comments                                                                                                                       |
|-----------------------|-----------|---------------------------------------|-------------|----------------------------------------------------------------------------------------------------------------------|--------------------------------------------|--------------------------------------------------------------------------------------------------------------------------------|
| 24th<br>April<br>2024 | Wednesday | 7:00AM                                | 7:00PM      | School<br>holidays                                                                                                   | Sunny                                      |                                                                                                                                |
| 27th<br>April<br>2024 | Saturday  | 7:00AM                                | 10:00PM     | School<br>holidays                                                                                                   | Fine                                       | Area A, and B have 2 car spaces each that are unavailable due to temporary fencing in place                                    |
| 28th<br>April<br>2024 | Sunday    | 7:00AM                                | 7:00PM      | School<br>holidays                                                                                                   | Fine,<br>light rain<br>at<br>11:00am       |                                                                                                                                |
|                       |           |                                       |             |                                                                                                                      |                                            | Area A, and B have 2 car spaces each that are unavailable due to temporary fencing in place.                                   |
| 1st<br>May<br>2024    | Wednesday | rednesday 7:00AM 7:00PM Typical Sunny | Sunny       | Area A - Council Ute + trailer parked across 5 bays 1315-1435, and trade Ute + trailer parked over 4 bays 1320-1440. |                                            |                                                                                                                                |
|                       |           |                                       |             |                                                                                                                      |                                            | Area B - Trade Ute parked over 2 bays 1325-<br>1445, and Cone placed in 1 bay 15:00                                            |
| 4th<br>May<br>2024    | Saturday  | 7:00AM                                | 10:00PM     | Typical /<br>long                                                                                                    | Overcast<br>/ broken<br>clouds             | Area A, and B have 2 carparks each that are                                                                                    |
| 5th<br>May<br>2024    | Sunday    | 7:00AM                                | 7:00PM      | weekend<br>in QLD                                                                                                    | Overcast                                   | unavailable due to temporary fencing in place                                                                                  |
|                       |           |                                       |             |                                                                                                                      |                                            | Area A, and B have 2 carparks each that are unavailable due to temporary fencing in place                                      |
| 11th<br>May<br>2024   | Saturday  | 7:00AM                                | 10:00PM     | Typical                                                                                                              | Overcast,<br>Heavy<br>rain after<br>6:00PM | Area B has overparking due to vehicles parking in no stopping/loading zone Area A had caravan and car across 4 bays 7am - 10am |
|                       |           |                                       |             |                                                                                                                      |                                            | Area C had caravan and car parked 7am -<br>11am                                                                                |
| 12th                  | Sunday    | 7:00 4 4                              | 7:00PM      | Typical                                                                                                              | Light rain from                            | Area A, and B have 2 carparks each that are unavailable due to temporary fencing in place                                      |
| May Sunday<br>2024    | Sunday    | 7.UUAIVI                              | 7.00PIVI    | Typical                                                                                                              | 10:00am<br>to 1:pm                         | Area B has overparking due to vehicles parking in no stopping/loading zone                                                     |

# **Appendix B:** Parking Survey Results

| Day/Date                  | Supply | 7:00 AM | 7:30 AM | 8:00 AM | 8:30 AM | 9:00 AM | 9:30 AM | 10:00 AM | 10:30 AM | 11:00 AM | 11:30 AM | 12:00 PM | 12:30 PM | 1:00 PM | 1:30 PM | 2:00 PM | 2:30 PM | 3:00 PM | 3:30 PM | 4:00 PM | 4:30 PM | 5:00 PM | 5:30 PM | 6:00 PM | 6:30 PM | 7:00 PM | 7:30 PM | 8:00 PM | 8:30 PM | 9:00 PM | 9:30 PM | Average Spaces<br>Occupied | Max Spaces<br>Occupied |
|---------------------------|--------|---------|---------|---------|---------|---------|---------|----------|----------|----------|----------|----------|----------|---------|---------|---------|---------|---------|---------|---------|---------|---------|---------|---------|---------|---------|---------|---------|---------|---------|---------|----------------------------|------------------------|
| Wednesday 24th April 2024 | 342    | 54      | 66      | 74      | 79      | 113     | 119     | 129      | 120      | 125      | 125      | 125      | 133      | 146     | 142     | 128     | 122     | 114     | 114     | 108     | 107     | 113     | 108     | 107     | 128     |         |         |         |         |         |         | 112                        | 146                    |
| Saturday 27th April 2024  | 342    | 53      | 82      | 182     | 166     | 131     | 118     | 140      | 149      | 149      | 156      | 159      | 179      | 181     | 187     | 168     | 131     | 127     | 110     | 105     | 97      | 112     | 118     | 124     | 137     | 138     | 128     | 108     | 85      | 63      | 45      | 128                        | 187                    |
| Sunday 28th April 2024    | 342    | 53      | 52      | 55      | 66      | 86      | 92      | 97       | 112      | 112      | 114      | 129      | 120      | 127     | 120     | 123     | 118     | 100     | 91      | 83      | 83      | 77      | 79      | 74      | 78      |         |         |         |         |         |         | 93                         | 129                    |
| Wednesday 1st May 2024    | 342    | 50      | 61      | 71      | 79      | 88      | 101     | 83       | 98       | 103      | 92       | 98       | 105      | 111     | 105     | 106     | 86      | 92      | 90      | 101     | 93      | 102     | 106     | 119     | 113     |         |         |         |         |         |         | 94                         | 119                    |
| Saturday 4th May 2024     | 342    | 73      | 114     | 211     | 207     | 179     | 187     | 149      | 152      | 160      | 168      | 178      | 194      | 188     | 190     | 188     | 196     | 190     | 171     | 193     | 183     | 191     | 210     | 220     | 232     | 226     | 203     | 186     | 169     | 135     | 181     | 181                        | 232                    |
| Sunday 5th May 2024       | 342    | 85      | 87      | 100     | 115     | 136     | 138     | 148      | 144      | 142      | 147      | 164      | 159      | 187     | 194     | 192     | 184     | 130     | 112     | 107     | 88      | 96      | 103     | 106     | 94      |         |         |         |         |         |         | 132                        | 194                    |
| Saturday 11th May 2024    | 342    | 53      | 92      | 137     | 132     | 105     | 102     | 105      | 109      | 116      | 115      | 130      | 139      | 167     | 184     | 181     | 168     | 150     | 143     | 131     | 123     | 126     | 144     | 168     | 200     | 189     | 164     | 148     | 128     | 103     | 86      | 134                        | 200                    |
| Sunday 12th May 2024      | 342    | 62      | 69      | 88      | 99      | 123     | 123     | 120      | 119      | 121      | 127      | 134      | 196      | 232     | 234     | 240     | 238     | 206     | 180     | 133     | 110     | 81      | 80      | 73      | 67      |         |         |         |         |         |         | 136                        | 240                    |
| Average                   |        | 60      | 78      | 115     | 118     | 120     | 123     | 121      | 125      | 129      | 131      | 140      | 153      | 167     | 170     | 166     | 155     | 139     | 126     | 120     | 111     | 112     | 119     | 124     | 131     | 184     | 165     | 147     | 127     | 100     | 104     | 126                        | 181                    |

| Street    | Wednesday 1st May 2024                |        | 7:0 | MA C | 7:30 | AM  | 8:00 | AM  | 8:30 | AM  | 9:00 A | М     | 9:30 AN | A 1  | 10:00 AM | 10:  | 30 AM | 11:0 | 0 AM | 11:30 | AM  | 12:00 PM | 12:3              | 0 PM | 1:00 F | M     | 1:30 PM | 2           | :00 PM | 2:3 | 0 PM | 3:00 PI | И   | 3:30 PM | 4:    | :00 PM | 4:3 | 80 PM | 5:00 | ) PM | 5:30 F | PM  | 6:00 P | M   | 6:30 PM |                    |     | aces |
|-----------|---------------------------------------|--------|-----|------|------|-----|------|-----|------|-----|--------|-------|---------|------|----------|------|-------|------|------|-------|-----|----------|-------------------|------|--------|-------|---------|-------------|--------|-----|------|---------|-----|---------|-------|--------|-----|-------|------|------|--------|-----|--------|-----|---------|--------------------|-----|------|
| Section I | Description                           | Supply | Occ | %    | Occ  | %   | Occ  | %   | Occ  | %   | Осс    | % (   | Осс     | % 0  | )cc %    | Occ  | %     | Occ  | %    | Осс   | % C | Occ %    | Occ               | %    | Осс    | % (   | Occ %   | 6 Occ       | с %    | Осс | %    | Occ     | %   | Occ 9   | 6 Occ | : %    | Occ | %     | Осс  | %    | Осс    | %   | Осс    | %   | Occ %   | Spaces<br>Occupied |     | ied  |
| 1         | Bells Blvd from Bells Blvd to Pass St | 68     | 10  | 15%  | 11   | 16% | 13   | 19% | 15   | 22% | 17     | 25%   | 17 2    | 5% 1 | 15 229   | 6 21 | 31%   | 19   | 28%  | 22    | 32% | 25 379   | <b>%</b> 26       | 38%  | 26     | 38%   | 25 37   | % 23        | 34%    | 22  | 32%  | 24      | 35% | 20 29   | % 21  | 31%    | 18  | 26%   | 15   | 22%  | 12     | 18% | 12     | 18% | 11 16   | % 18               | 2f  | ò    |
| 2         | Bells Blvd from Pass St to corner     | 49     | 4   | 8%   | 4    | 8%  | 4    | 8%  | 4    | 8%  | 4      | 8%    | 3 (     | 5%   | 3 6%     | 3    | 6%    | 3    | 6%   | 3     | 6%  | 3 6%     | 3                 | 6%   | 3      | 6%    | 2 49    | % 2         | 4%     | 1   | 2%   | 1       | 2%  | 4 8     | % 5   | 10%    | 1   | 2%    | 1    | 2%   | 1      | 2%  | 3      | 6%  | 1 29    | 3                  | 5   |      |
| 3         | Bells Blvd along water front          | 46     | 5   | 11%  | 3    | 7%  | 3    | 7%  | 1    | 2%  | 1      | 2%    | 5 1     | 1%   | 4 9%     | 2    | 4%    | 2    | 4%   | 1     | 2%  | 1 2%     | 6 1               | 2%   | 1      | 2%    | 1 29    | % 1         | 2%     | 0   | 0%   | 0       | 0%  | 0 0     | % 1   | 2%     | 1   | 2%    | 4    | 9%   | 1      | 2%  | 0      | 0%  | 0 09    | 6 2                | 5   |      |
| 4         | Bells Blvd Carpark north side         | 50     | 7   | 14%  | 8    | 16% | 11   | 22% | 15   | 30% | 19     | 38%   | 22 4    | 4% 1 | 18 369   | 6 21 | 42%   | 23   | 46%  | 16    | 32% | 14 289   | 6 17              | 34%  | 20     | 40%   | 21 42   | .% 18       | 36%    | 15  | 30%  | 13 2    | 26% | 12 24   | % 10  | 20%    | 12  | 24%   | 17   | 34%  | 17     | 34% | 22     | 44% | 21 42   | % 16               | 25  | 3    |
| 5         | Bells Blvd Carpark centre parking     | 40     | 15  | 38%  | 16   | 40% | 14   | 35% | 18   | 45% | 19     | 48%   | 25 6    | 3% 1 | 17 439   | 6 26 | 65%   | 24   | 60%  | 24    | 60% | 27 689   | <mark>%</mark> 26 | 65%  | 25     | 63%   | 23 58   | <b>%</b> 25 | 63%    | 22  | 55%  | 18 4    | 15% | 18 45   | % 22  | 55%    | 18  | 45%   | 19   | 48%  | 23     | 58% | 28     | 70% | 27 68   | <mark>%</mark> 22  | 28  | 3    |
| 6         | Bells Blvd Carpark south side         | 36     | 6   | 17%  | 6    | 17% | 9    | 25% | 9    | 25% | 10     | 28%   | 10 2    | 8%   | 9 259    | 6 11 | 31%   | 15   | 42%  | 11    | 31% | 15 429   | 6 16              | 44%  | 20     | 56%   | 16 44   | <b>%</b> 18 | 50%    | 5   | 14%  | 10 2    | 28% | 11 31   | .% 14 | 39%    | 18  | 50%   | 20   | 56%  | 27     | 75% | 28     | 78% | 28 78   | <mark>%</mark> 14  | 28  | 3    |
| 7         | Bells Blvd roadside parking           | 10     | 0   | 0%   | 0    | 0%  | 2    | 20% | 2    | 20% | 2      | 20%   | 3 3     | 0%   | 3 309    | 6 2  | 20%   | 2    | 20%  | 1     | 10% | 2 209    | 6 2               | 20%  | 5      | 50%   | 4 40    | 1% 4        | 40%    | 3   | 30%  | 3 3     | 80% | 5 50    | % 7   | 70%    | 6   | 60%   | 8    | 80%  | 8      | 80% | 8      | 80% | 8 80    | 6 4                | 8   |      |
| 8         | Gunnamatta Ave carpark                | 43     | 15  | 35%  | 13   | 30% | 15   | 35% | 15   | 35% | 16     | 37%   | 16 3    | 7% 1 | 14 339   | 6 12 | 28%   | 15   | 35%  | 14    | 33% | 11 269   | 6 14              | 33%  | 11     | 26%   | 13 30   | % 15        | 35%    | 18  | 42%  | 23      | 3%  | 20 47   | % 21  | 49%    | 19  | 44%   | 18   | 42%  | 17     | 40% | 18     | 42% | 17 40   | % 16               | 25  | 3    |
|           | Grand Total                           | 342    | 62  | 18%  | 61   | 18% | 71   | 21% | 79   | 23% | 88     | 26% 1 | 01 3    | 0% 8 | 33 249   | 6 98 | 29%   | 103  | 30%  | 92    | 27% | 98 299   | 6 105             | 31%  | 111    | 32% 1 | 105 31  | .% 106      | 31%    | 86  | 25%  | 92 2    | 27% | 90 26   | % 101 | 30%    | 93  | 27%   | 102  | 30%  | 106    | 31% | 119    | 35% | 113 33  | % 94               | 119 | .9   |