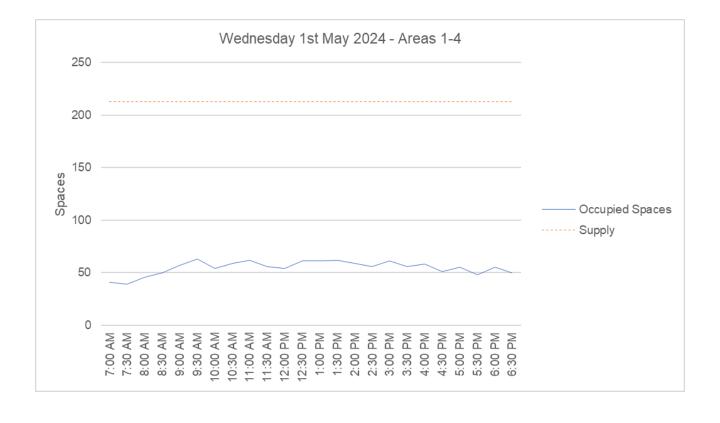

**Table 4.1: Parking Survey Details** 

| Date                  | Day       | Start<br>Time                         | End<br>Time | Type of Day                                                                                                          | Weather <sup>1</sup>                       | Comments                                                                                                                       |
|-----------------------|-----------|---------------------------------------|-------------|----------------------------------------------------------------------------------------------------------------------|--------------------------------------------|--------------------------------------------------------------------------------------------------------------------------------|
| 24th<br>April<br>2024 | Wednesday | 7:00AM                                | 7:00PM      | School<br>holidays                                                                                                   | Sunny                                      |                                                                                                                                |
| 27th<br>April<br>2024 | Saturday  | 7:00AM                                | 10:00PM     | School<br>holidays                                                                                                   | Fine                                       | Area A, and B have 2 car spaces each that are unavailable due to temporary fencing in place                                    |
| 28th<br>April<br>2024 | Sunday    | 7:00AM                                | 7:00PM      | School<br>holidays                                                                                                   | Fine,<br>light rain<br>at<br>11:00am       |                                                                                                                                |
|                       |           |                                       |             |                                                                                                                      |                                            | Area A, and B have 2 car spaces each that are unavailable due to temporary fencing in place.                                   |
| 1st<br>May<br>2024    | Wednesday | rednesday 7:00AM 7:00PM Typical Sunny | Sunny       | Area A - Council Ute + trailer parked across 5 bays 1315-1435, and trade Ute + trailer parked over 4 bays 1320-1440. |                                            |                                                                                                                                |
|                       |           |                                       |             |                                                                                                                      |                                            | Area B - Trade Ute parked over 2 bays 1325-<br>1445, and Cone placed in 1 bay 15:00                                            |
| 4th<br>May<br>2024    | Saturday  | 7:00AM                                | 10:00PM     | Typical /<br>long                                                                                                    | Overcast<br>/ broken<br>clouds             | Area A, and B have 2 carparks each that are                                                                                    |
| 5th<br>May<br>2024    | Sunday    | 7:00AM                                | 7:00PM      | weekend<br>in QLD                                                                                                    | Overcast                                   | unavailable due to temporary fencing in place                                                                                  |
|                       |           |                                       |             |                                                                                                                      |                                            | Area A, and B have 2 carparks each that are unavailable due to temporary fencing in place                                      |
| 11th<br>May<br>2024   | Saturday  | 7:00AM                                | 10:00PM     | Typical                                                                                                              | Overcast,<br>Heavy<br>rain after<br>6:00PM | Area B has overparking due to vehicles parking in no stopping/loading zone Area A had caravan and car across 4 bays 7am - 10am |
|                       |           |                                       |             |                                                                                                                      |                                            | Area C had caravan and car parked 7am -<br>11am                                                                                |
| 12th                  | Sunday    | 7:00 4 4                              | 7:00PM      | Typical                                                                                                              | Light rain from                            | Area A, and B have 2 carparks each that are unavailable due to temporary fencing in place                                      |
| May Sunday<br>2024    | Sunday    | 7.UUAIVI                              | 7.00PIVI    | Typical                                                                                                              | 10:00am<br>to 1:pm                         | Area B has overparking due to vehicles parking in no stopping/loading zone                                                     |

## 4.2 Parking Capacity

Table 4.2 shows the summary of results for the parking occupancy survey for all areas.

Table 4.2: Parking Occupancy Survey Results Summary – All Areas

| Data            | Davi      | Capa            | icity           | Minimum Capacity Period |             |          |  |
|-----------------|-----------|-----------------|-----------------|-------------------------|-------------|----------|--|
| Date            | Day       | 9:00AM - 9:30AM | 6:00PM - 6:30PM | Start Time              | Finish Time | Capacity |  |
| 24th April 2024 | Wednesday | 229             | 235             | 1:00PM                  | 1:30PM      | 196      |  |
| 27th April 2024 | Saturday  | 211             | 218             | 1:30PM                  | 2:00PM      | 155      |  |
| 28th April 2024 | Sunday    | 256             | 268             | 12:00PM                 | 12:30PM     | 213      |  |
| 1st May 2024    | Wednesday | 254             | 223             | 6:00PM                  | 6:30PM      | 223      |  |
| 4th May 2024    | Saturday  | 163             | 122             | 6:30PM                  | 7:00PM      | 110      |  |
| 5th May 2024    | Sunday    | 206             | 236             | 1:30PM                  | 2:00PM      | 148      |  |
| 11th May 2024   | Saturday  | 237             | 174             | 6:30PM                  | 7:00PM      | 142      |  |
| 12th May 2024   | Sunday    | 219             | 269             | 2:00PM                  | 2:30PM      | 102      |  |

Parking occupancy survey profiles for all scenarios above are provided in **Appendix C**. Compared to the previous surveys, the maximum demand for several days was higher. However, the overall trends and average capacity remains similar with any differences being negligible.