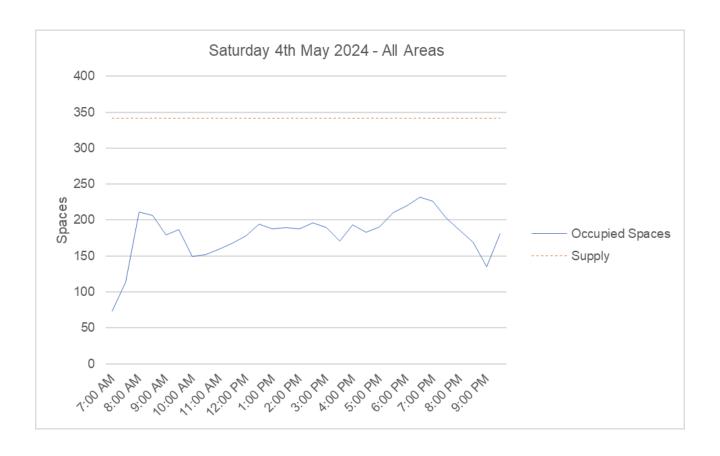

**Table 4.1: Parking Survey Details** 

| Date                  | Day       | Start<br>Time                         | End<br>Time | Type of Day                                                                                                          | Weather <sup>1</sup>                       | Comments                                                                                                                       |
|-----------------------|-----------|---------------------------------------|-------------|----------------------------------------------------------------------------------------------------------------------|--------------------------------------------|--------------------------------------------------------------------------------------------------------------------------------|
| 24th<br>April<br>2024 | Wednesday | 7:00AM                                | 7:00PM      | School<br>holidays                                                                                                   | Sunny                                      |                                                                                                                                |
| 27th<br>April<br>2024 | Saturday  | 7:00AM                                | 10:00PM     | School<br>holidays                                                                                                   | Fine                                       | Area A, and B have 2 car spaces each that are unavailable due to temporary fencing in place                                    |
| 28th<br>April<br>2024 | Sunday    | 7:00AM                                | 7:00PM      | School<br>holidays                                                                                                   | Fine,<br>light rain<br>at<br>11:00am       |                                                                                                                                |
|                       |           |                                       |             |                                                                                                                      |                                            | Area A, and B have 2 car spaces each that are unavailable due to temporary fencing in place.                                   |
| 1st<br>May<br>2024    | Wednesday | rednesday 7:00AM 7:00PM Typical Sunny | Sunny       | Area A - Council Ute + trailer parked across 5 bays 1315-1435, and trade Ute + trailer parked over 4 bays 1320-1440. |                                            |                                                                                                                                |
|                       |           |                                       |             |                                                                                                                      |                                            | Area B - Trade Ute parked over 2 bays 1325-<br>1445, and Cone placed in 1 bay 15:00                                            |
| 4th<br>May<br>2024    | Saturday  | 7:00AM                                | 10:00PM     | Typical /<br>long                                                                                                    | Overcast<br>/ broken<br>clouds             | Area A, and B have 2 carparks each that are                                                                                    |
| 5th<br>May<br>2024    | Sunday    | 7:00AM                                | 7:00PM      | weekend<br>in QLD                                                                                                    | Overcast                                   | unavailable due to temporary fencing in place                                                                                  |
|                       |           |                                       |             |                                                                                                                      |                                            | Area A, and B have 2 carparks each that are unavailable due to temporary fencing in place                                      |
| 11th<br>May<br>2024   | Saturday  | 7:00AM                                | 10:00PM     | Typical                                                                                                              | Overcast,<br>Heavy<br>rain after<br>6:00PM | Area B has overparking due to vehicles parking in no stopping/loading zone Area A had caravan and car across 4 bays 7am - 10am |
|                       |           |                                       |             |                                                                                                                      |                                            | Area C had caravan and car parked 7am -<br>11am                                                                                |
| 12th                  | Sunday    | 7:00 4 4                              | 7:00PM      | Typical                                                                                                              | Light rain from                            | Area A, and B have 2 carparks each that are unavailable due to temporary fencing in place                                      |
| May Sunday<br>2024    | Sunday    | 7.UUAIVI                              | 7.00PIVI    | Typical                                                                                                              | 10:00am<br>to 1:pm                         | Area B has overparking due to vehicles parking in no stopping/loading zone                                                     |

# **Appendix B:** Parking Survey Results

| Day/Date                  | Supply | 7:00 AM | 7:30 AM | 8:00 AM | 8:30 AM | 9:00 AM | 9:30 AM | 10:00 AM | 10:30 AM | 11:00 AM | 11:30 AM | 12:00 PM | 12:30 PM | 1:00 PM | 1:30 PM | 2:00 PM | 2:30 PM | 3:00 PM | 3:30 PM | 4:00 PM | 4:30 PM | 5:00 PM | 5:30 PM | 6:00 PM | 6:30 PM | 7:00 PM | 7:30 PM | 8:00 PM | 8:30 PM | 9:00 PM | 9:30 PM | Average Spaces<br>Occupied | Max Spaces<br>Occupied |
|---------------------------|--------|---------|---------|---------|---------|---------|---------|----------|----------|----------|----------|----------|----------|---------|---------|---------|---------|---------|---------|---------|---------|---------|---------|---------|---------|---------|---------|---------|---------|---------|---------|----------------------------|------------------------|
| Wednesday 24th April 2024 | 342    | 54      | 66      | 74      | 79      | 113     | 119     | 129      | 120      | 125      | 125      | 125      | 133      | 146     | 142     | 128     | 122     | 114     | 114     | 108     | 107     | 113     | 108     | 107     | 128     |         |         |         |         |         |         | 112                        | 146                    |
| Saturday 27th April 2024  | 342    | 53      | 82      | 182     | 166     | 131     | 118     | 140      | 149      | 149      | 156      | 159      | 179      | 181     | 187     | 168     | 131     | 127     | 110     | 105     | 97      | 112     | 118     | 124     | 137     | 138     | 128     | 108     | 85      | 63      | 45      | 128                        | 187                    |
| Sunday 28th April 2024    | 342    | 53      | 52      | 55      | 66      | 86      | 92      | 97       | 112      | 112      | 114      | 129      | 120      | 127     | 120     | 123     | 118     | 100     | 91      | 83      | 83      | 77      | 79      | 74      | 78      |         |         |         |         |         |         | 93                         | 129                    |
| Wednesday 1st May 2024    | 342    | 50      | 61      | 71      | 79      | 88      | 101     | 83       | 98       | 103      | 92       | 98       | 105      | 111     | 105     | 106     | 86      | 92      | 90      | 101     | 93      | 102     | 106     | 119     | 113     |         |         |         |         |         |         | 94                         | 119                    |
| Saturday 4th May 2024     | 342    | 73      | 114     | 211     | 207     | 179     | 187     | 149      | 152      | 160      | 168      | 178      | 194      | 188     | 190     | 188     | 196     | 190     | 171     | 193     | 183     | 191     | 210     | 220     | 232     | 226     | 203     | 186     | 169     | 135     | 181     | 181                        | 232                    |
| Sunday 5th May 2024       | 342    | 85      | 87      | 100     | 115     | 136     | 138     | 148      | 144      | 142      | 147      | 164      | 159      | 187     | 194     | 192     | 184     | 130     | 112     | 107     | 88      | 96      | 103     | 106     | 94      |         |         |         |         |         |         | 132                        | 194                    |
| Saturday 11th May 2024    | 342    | 53      | 92      | 137     | 132     | 105     | 102     | 105      | 109      | 116      | 115      | 130      | 139      | 167     | 184     | 181     | 168     | 150     | 143     | 131     | 123     | 126     | 144     | 168     | 200     | 189     | 164     | 148     | 128     | 103     | 86      | 134                        | 200                    |
| Sunday 12th May 2024      | 342    | 62      | 69      | 88      | 99      | 123     | 123     | 120      | 119      | 121      | 127      | 134      | 196      | 232     | 234     | 240     | 238     | 206     | 180     | 133     | 110     | 81      | 80      | 73      | 67      |         |         |         |         |         |         | 136                        | 240                    |
| Average                   |        | 60      | 78      | 115     | 118     | 120     | 123     | 121      | 125      | 129      | 131      | 140      | 153      | 167     | 170     | 166     | 155     | 139     | 126     | 120     | 111     | 112     | 119     | 124     | 131     | 184     | 165     | 147     | 127     | 100     | 104     | 126                        | 181                    |

| Street     | Saturday 4th May 2024                 |        | 7:00 AM | 7     | :30 AM | 8:00 | AM  | 8:30 AN | и 9   | :00 AM | 9:30 | AM    | 10:00 AM | 10:30 | MAC | 11:00 AM     | 11:         | 30 AM | 12:00 PN      | И 12:        | 30 PM | 1:00 P | M :           | 1:30 PM | 2:00 F | M     | 2:30 PM | 3:0              | PM  | 3:30 PM | 4:0          | 0 PM | 4:30 PM | 5     | :00 PM | 5:30 PI | и (    | :00 PM | 6:30 PN | 1 7:         | :00 PM | 7:30 PM | 8     | :00 PM | 8:30 PM      | 9     | 9:00 PM | 9:30 1 |     | Average            | Max Spaces |
|------------|---------------------------------------|--------|---------|-------|--------|------|-----|---------|-------|--------|------|-------|----------|-------|-----|--------------|-------------|-------|---------------|--------------|-------|--------|---------------|---------|--------|-------|---------|------------------|-----|---------|--------------|------|---------|-------|--------|---------|--------|--------|---------|--------------|--------|---------|-------|--------|--------------|-------|---------|--------|-----|--------------------|------------|
| Section ID | Description                           | Supply | Occ 5   | 6 Oc  | c %    | Осс  | %   | Осс     | % Occ | с %    | Occ  | % C   | сс %     | Осс   | %   | Occ %        | Осс         | %     | Occ !         | % Occ        | %     | Осс    | % Oc          | cc %    | Осс    | % (   | Occ %   | Осс              | %   | Occ 5   | % Осс        | %    | Occ 9   | 6 Occ | : %    | Occ     | % 00   | c %    | Occ     | % Осс        | %      | Occ 9   | 6 Oce | : %    | Occ 9        | % Ос  | cc %    | Осс    |     | Spaces<br>Occupied | Occupied   |
| 1          | Bells Blvd from Bells Blvd to Pass St | 68     | 17 25   | % 21  | 31%    | 20   | 29% | 22 3    | 2% 24 | 35%    | 25   | 37%   | 299      | 25    | 37% | 28 41        | % 25        | 37%   | 31 4          | <b>6%</b> 35 | 51%   | 34     | <b>50%</b> 35 | 5 51%   | 34     | 50%   | 39 57   | % 37             | 54% | 30 44   | <b>1%</b> 34 | 50%  | 36 53   | 34    | 50%    | 30 4    | 14% 30 | 44%    | 38 5    | 6% 36        | 53%    | 34 50   | 1% 29 | 43%    | 27 40        | )% 25 | 5 37%   | 23     | 34% | 29                 | 39         |
| 2          | Bells Blvd from Pass St to corner     | 49     | 9 18    | 9     | 18%    | 17   | 35% | 16 3    | 15    | 31%    | 16   | 33%   | 9 189    | 10    | 20% | 9 18         | % 10        | 20%   | 8 16          | 6% 10        | 20%   | 11     | 22% 11        | 22%     | 12     | 24%   | 12 24   | % 10             | 20% | 11 22   | 2% 9         | 18%  | 11 22   | 2% 10 | 20%    | 8 1     | 16% 7  | 14%    | 7 1     | 4% 7         | 14%    | 8 16    | 9     | 18%    | 9 18         | 3% 9  | 18%     | 9      | 18% | 10                 | 17         |
| 3          | Bells Blvd along water front          | 46     | 5 13    | .% 17 | 37%    | 37   | 80% | 35 7    | 6% 21 | 46%    | 20   | 43%   | 1 249    | 8     | 17% | 3 79         | 6 5         | 11%   | 2 4           | 1% 5         | 11%   | 6      | 13% 4         | 9%      | 5      | 11%   | 7 15    | % 8              | 17% | 8 17    | 7% 7         | 15%  | 4 9     | % 4   | 9%     | 10 2    | 22% 19 | 41%    | 27 5    | 9% 27        | 59%    | 25 54   | 21    | 46%    | 14 30        | 9     | 20%     | 9      | 20% | 13                 | 37         |
| 4          | Bells Blvd Carpark north side         | 50     | 6 12    | 1% 10 | 20%    | 39   | 78% | 32 6    | 4% 28 | 56%    | 30   | 60%   | 7 549    | 27    | 54% | 28 56        | <b>%</b> 30 | 60%   | 38 7          | <b>6%</b> 37 | 74%   | 40     | 80% 43        | 1 82%   | 38     | 76%   | 34 68   | % 31             | 62% | 24 48   | 36           | 72%  | 31 62   | 34    | 68%    | 43 8    | 36% 43 | 90%    | 48 9    | 6% 47        | 94%    | 39 78   | 38    | 76%    | 37 <b>74</b> | 1% 25 | 5 50%   | 24     | 48% | 33                 | 48         |
| 5          | Bells Blvd Carpark centre parking     | 40     | 15 38   | 3% 24 | 60%    | 38   | 95% | 36 9    | 30    | 75%    | 32   | 80%   | 9 739    | 30    | 75% | 32 80        | 31          | 78%   | 28 70         | 0% 35        | 88%   | 34     | <b>85%</b> 31 | 1 78%   | 31     | 78%   | 37 93   | <b>%</b> 31      | 78% | 30 75   | 33           | 83%  | 30 75   | 33    | 83%    | 40 1    | 00% 40 | 100%   | 40 10   | 00% 39       | 98%    | 35 88   | 31    | 78%    | 27 68        | 3% 21 | 1 53%   | 12     | 30% | 31                 | 40         |
| 6          | Bells Blvd Carpark south side         | 36     | 9 25    | % 18  | 50%    | 30   | 83% | 30 8    | 3% 24 | 67%    | 26   | 72%   | 9 539    | 14    | 39% | 19 53        | % 23        | 64%   | 27 <b>7</b> ! | 5% 27        | 75%   | 27     | <b>75%</b> 28 | 78%     | 23     | 64%   | 23 64   | <b>%</b> 28      | 78% | 27 75   | 5% 29        | 81%  | 27 75   | 33    | 92%    | 34      | 36     | 100%   | 35 9    | <b>7%</b> 32 | 89%    | 28 78   | 25    | 69%    | 23 64        | 1% 15 | 5 42%   | 11     | 31% | 25                 | 36         |
| 7          | Bells Blvd roadside parking           | 10     | 1 10    | 1% 2  | 20%    | 3    | 30% | 4 4     | 10% 5 | 50%    | 5    | 50%   | 2 209    | 4     | 40% | 6 60         | <b>%</b> 8  | 80%   | 7 7           | 0% 8         | 80%   | 7      | <b>70</b> % 8 | 80%     | 7      | 70%   | 7 70    | <mark>%</mark> 6 | 60% | 5 50    | 0% 6         | 60%  | 5 50    | )% 7  | 70%    | 8 8     | 80% 8  | 80%    | 8 8     | 0% 8         | 80%    | 6 60    | 9 8   | 80%    | 7 70         | 7     | 7 70%   | 6      | 60% | 6                  | 8          |
| 8          | Gunnamatta Ave carpark                | 43     | 11 26   | 3% 13 | 30%    | 27   | 63% | 32 7    | 4% 32 | 74%    | 33   | 77%   | 749      | 34    | 79% | 35 <b>81</b> | 36          | 84%   | 37 8          | <b>6%</b> 37 | 86%   | 29     | <b>67%</b> 32 | 2 74%   | 38     | 88%   | 37 86   | <b>%</b> 39      | 91% | 36 84   | <b>1%</b> 39 | 91%  | 39 91   | 36    | 84%    | 37 8    | 35     | 81%    | 29 6    | <b>7%</b> 30 | 70%    | 28 65   | % 25  | 58%    | 25 <b>58</b> | 3% 24 | 4 56%   | 24     | 56% | 31                 | 39         |
|            | Grand Total                           | 342    | 73 23   | .% 11 | 4 33%  | 211  | 62% | 207 6   | 179   | 9 52%  | 187  | 55% 1 | 49 449   | 152   | 44% | 160 47       | % 168       | 49%   | 178 5         | 2% 194       | 57%   | 188    | 55% 19        | 0 56%   | 188    | 55% 1 | 196 57  | <b>%</b> 190     | 56% | 171 50  | 193          | 56%  | 183 54  | 191   | 56%    | 210     | 22     | 0 64%  | 232 6   | 8% 226       | 66%    | 203 59  | 18    | 54%    | 169 49       | 9% 13 | 35 39%  | 181    | 53% | 181                | 232        |