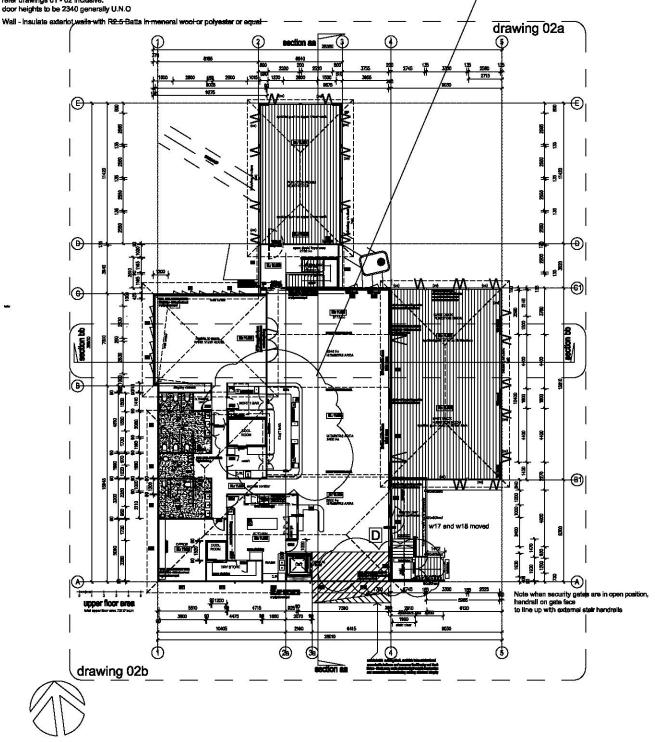

# **Appendix A:** Development Plans

GENERAL NOTES

roof material colorbond ultra (for surf conditions) roof colour - colorbond windspray all fixings and flashings to be compatible with colorbond roof to ensure no grifxing to manufacture's specification roof sheet profile to be custon or be generally except roof 6, 7, 8 roof 6, 7, 8 roof sheet profile to be hitan long span @ 2\* minimum gutters to match Mantra profiles. 250 wide

RL of existing floors to be retained U.N.O RL 8.0 and 7.70 as noted on plan Upper slab level to be RL 11.0 as noted on plans, sections and elevations

Notes - Klosk area, walls etc to be light weight construction and removable without affecting structural integrity DOORS

all door widths noted on plans. refer drawings 01 - 02 inclusive. door heights to be 2340 generally U.N.O.

THIS IS THE AMENDED PLAN REFERRED TO IN MODIFIED **DEVELOPMENT CONSENT** manus. DA13/0119.04 APPROVED PURSUANT TO SECTION 96 OF THE EP&A ACT 1979

Stairs to have non slip nosing and or surface handralls to stairs to be 32mmØ,50mm clear from wall. Stair 1.1000mm clear Height of the top surface of the handrall must not be less than 865mm measured vertically above the nosing on the stair or floor surface

95-04-18 (D) stair and idoak change (C, TC) 23-01-18 (C) change to stair 2 width to 1800

C of C proposed new Salt S.L.S.C drawing 02 - upper floor plan SALT S.L.S.C.

ohunge to lotten in 28-09-17 change to ber areas 28-09-17 change to structural

revision 0D scale 1-100 @A1