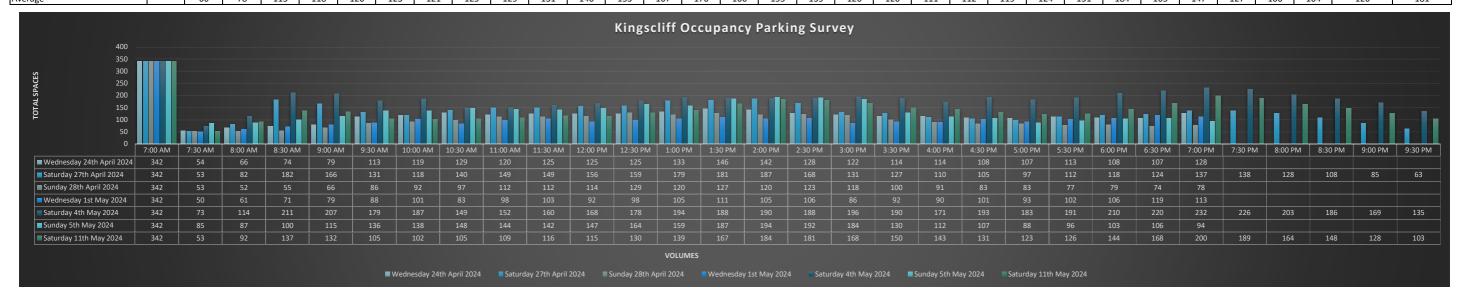

#### 4.1.1 Parking Survey Details

Car parking occupancy surveys were undertaken by Traffic Data and Control (TDC) for several days with varying conditions and subsequent parking demands. The occupancy of each parking space within the survey area was recorded every 30 minutes during the survey periods. The parking occupancy survey data is provided in **Appendix B**. Table 4.1 summarises the duration and details for each of the parking survey days.

**Table 4.1: Parking Survey Details** 

| Date                  | Day       | Start<br>Time                         | End<br>Time | Type of Day                                                                                                          | Weather <sup>1</sup>                       | Comments                                                                                                                       |
|-----------------------|-----------|---------------------------------------|-------------|----------------------------------------------------------------------------------------------------------------------|--------------------------------------------|--------------------------------------------------------------------------------------------------------------------------------|
| 24th<br>April<br>2024 | Wednesday | 7:00AM                                | 7:00PM      | School<br>holidays                                                                                                   | Sunny                                      |                                                                                                                                |
| 27th<br>April<br>2024 | Saturday  | 7:00AM                                | 10:00PM     | School<br>holidays                                                                                                   | Fine                                       | Area A, and B have 2 car spaces each that are unavailable due to temporary fencing in place                                    |
| 28th<br>April<br>2024 | Sunday    | 7:00AM                                | 7:00PM      | School<br>holidays                                                                                                   | Fine,<br>light rain<br>at<br>11:00am       |                                                                                                                                |
|                       |           |                                       |             |                                                                                                                      |                                            | Area A, and B have 2 car spaces each that are unavailable due to temporary fencing in place.                                   |
| 1st<br>May<br>2024    | Wednesday | rednesday 7:00AM 7:00PM Typical Sunny | Sunny       | Area A - Council Ute + trailer parked across 5 bays 1315-1435, and trade Ute + trailer parked over 4 bays 1320-1440. |                                            |                                                                                                                                |
|                       |           |                                       |             |                                                                                                                      |                                            | Area B - Trade Ute parked over 2 bays 1325-<br>1445, and Cone placed in 1 bay 15:00                                            |
| 4th<br>May<br>2024    | Saturday  | 7:00AM                                | 10:00PM     | Typical /<br>long                                                                                                    | Overcast<br>/ broken<br>clouds             | Area A, and B have 2 carparks each that are                                                                                    |
| 5th<br>May<br>2024    | Sunday    | 7:00AM                                | 7:00PM      | weekend<br>in QLD                                                                                                    | Overcast                                   | unavailable due to temporary fencing in place                                                                                  |
|                       |           |                                       |             |                                                                                                                      |                                            | Area A, and B have 2 carparks each that are unavailable due to temporary fencing in place                                      |
| 11th<br>May<br>2024   | Saturday  | 7:00AM                                | 10:00PM     | Typical                                                                                                              | Overcast,<br>Heavy<br>rain after<br>6:00PM | Area B has overparking due to vehicles parking in no stopping/loading zone Area A had caravan and car across 4 bays 7am - 10am |
|                       |           |                                       |             |                                                                                                                      |                                            | Area C had caravan and car parked 7am -<br>11am                                                                                |
| 12th                  | Sunday    | 7:00 4 4                              | 7:00PM      | Typical                                                                                                              | Light rain from                            | Area A, and B have 2 carparks each that are unavailable due to temporary fencing in place                                      |
| May Sunday<br>2024    | Sunday    | 7.UUAIVI                              | 7.00PIVI    | Typical                                                                                                              | 10:00am<br>to 1:pm                         | Area B has overparking due to vehicles parking in no stopping/loading zone                                                     |

## 4.2 Parking Capacity

Table 4.2 shows the summary of results for the parking occupancy survey for all areas.

Table 4.2: Parking Occupancy Survey Results Summary – All Areas

| Data            | Davi      | Capa            | icity           | Minimum Capacity Period |             |          |  |
|-----------------|-----------|-----------------|-----------------|-------------------------|-------------|----------|--|
| Date            | Day       | 9:00AM - 9:30AM | 6:00PM - 6:30PM | Start Time              | Finish Time | Capacity |  |
| 24th April 2024 | Wednesday | 229             | 235             | 1:00PM                  | 1:30PM      | 196      |  |
| 27th April 2024 | Saturday  | 211             | 218             | 1:30PM                  | 2:00PM      | 155      |  |
| 28th April 2024 | Sunday    | 256             | 268             | 12:00PM                 | 12:30PM     | 213      |  |
| 1st May 2024    | Wednesday | 254             | 223             | 6:00PM                  | 6:30PM      | 223      |  |
| 4th May 2024    | Saturday  | 163             | 122             | 6:30PM                  | 7:00PM      | 110      |  |
| 5th May 2024    | Sunday    | 206             | 236             | 1:30PM                  | 2:00PM      | 148      |  |
| 11th May 2024   | Saturday  | 237             | 174             | 6:30PM                  | 7:00PM      | 142      |  |
| 12th May 2024   | Sunday    | 219             | 269             | 2:00PM                  | 2:30PM      | 102      |  |

# **Appendix B:** Parking Survey Results

| Day/Date                  | Supply | 7:00 AM | 7:30 AM | 8:00 AM | 8:30 AM | 9:00 AM | 9:30 AM | 10:00 AM | 10:30 AM | 11:00 AM | 11:30 AM | 12:00 PM | 12:30 PM | 1:00 PM | 1:30 PM | 2:00 PM | 2:30 PM | 3:00 PM | 3:30 PM | 4:00 PM | 4:30 PM | 5:00 PM | 5:30 PM | 6:00 PM | 6:30 PM | 7:00 PM | 7:30 PM | 8:00 PM | 8:30 PM | 9:00 PM | 9:30 PM | Average Spaces<br>Occupied | Max Spaces<br>Occupied |
|---------------------------|--------|---------|---------|---------|---------|---------|---------|----------|----------|----------|----------|----------|----------|---------|---------|---------|---------|---------|---------|---------|---------|---------|---------|---------|---------|---------|---------|---------|---------|---------|---------|----------------------------|------------------------|
| Wednesday 24th April 2024 | 342    | 54      | 66      | 74      | 79      | 113     | 119     | 129      | 120      | 125      | 125      | 125      | 133      | 146     | 142     | 128     | 122     | 114     | 114     | 108     | 107     | 113     | 108     | 107     | 128     |         |         |         |         |         |         | 112                        | 146                    |
| Saturday 27th April 2024  | 342    | 53      | 82      | 182     | 166     | 131     | 118     | 140      | 149      | 149      | 156      | 159      | 179      | 181     | 187     | 168     | 131     | 127     | 110     | 105     | 97      | 112     | 118     | 124     | 137     | 138     | 128     | 108     | 85      | 63      | 45      | 128                        | 187                    |
| Sunday 28th April 2024    | 342    | 53      | 52      | 55      | 66      | 86      | 92      | 97       | 112      | 112      | 114      | 129      | 120      | 127     | 120     | 123     | 118     | 100     | 91      | 83      | 83      | 77      | 79      | 74      | 78      |         |         |         |         |         |         | 93                         | 129                    |
| Wednesday 1st May 2024    | 342    | 50      | 61      | 71      | 79      | 88      | 101     | 83       | 98       | 103      | 92       | 98       | 105      | 111     | 105     | 106     | 86      | 92      | 90      | 101     | 93      | 102     | 106     | 119     | 113     |         |         |         |         |         |         | 94                         | 119                    |
| Saturday 4th May 2024     | 342    | 73      | 114     | 211     | 207     | 179     | 187     | 149      | 152      | 160      | 168      | 178      | 194      | 188     | 190     | 188     | 196     | 190     | 171     | 193     | 183     | 191     | 210     | 220     | 232     | 226     | 203     | 186     | 169     | 135     | 181     | 181                        | 232                    |
| Sunday 5th May 2024       | 342    | 85      | 87      | 100     | 115     | 136     | 138     | 148      | 144      | 142      | 147      | 164      | 159      | 187     | 194     | 192     | 184     | 130     | 112     | 107     | 88      | 96      | 103     | 106     | 94      |         |         |         |         |         |         | 132                        | 194                    |
| Saturday 11th May 2024    | 342    | 53      | 92      | 137     | 132     | 105     | 102     | 105      | 109      | 116      | 115      | 130      | 139      | 167     | 184     | 181     | 168     | 150     | 143     | 131     | 123     | 126     | 144     | 168     | 200     | 189     | 164     | 148     | 128     | 103     | 86      | 134                        | 200                    |
| Sunday 12th May 2024      | 342    | 62      | 69      | 88      | 99      | 123     | 123     | 120      | 119      | 121      | 127      | 134      | 196      | 232     | 234     | 240     | 238     | 206     | 180     | 133     | 110     | 81      | 80      | 73      | 67      |         |         |         |         |         |         | 136                        | 240                    |
| Average                   |        | 60      | 78      | 115     | 118     | 120     | 123     | 121      | 125      | 129      | 131      | 140      | 153      | 167     | 170     | 166     | 155     | 139     | 126     | 120     | 111     | 112     | 119     | 124     | 131     | 184     | 165     | 147     | 127     | 100     | 104     | 126                        | 181                    |