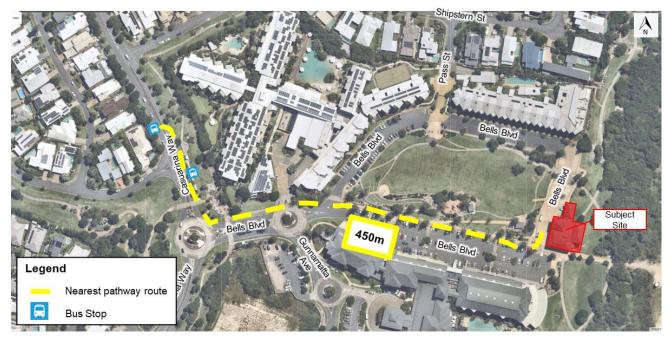

## 2.4 Public Transport

The subject site is located within 450m of the nearest bus stops on Casuarina Street to the north which services the bus route 603. This is shown in Figure 2.2 below including the likely pedestrian route using the existing footpath network. Table 2.4 summarises the relevant bus services and their frequencies during peak periods.

**Table 2.4: Relevant Bus Services** 

| Bus Service | Bus Route                | Peak Frequency |
|-------------|--------------------------|----------------|
| 603         | Pottsville to Tweed City | 1 hour         |

Source: Nearmap

Figure 2.2: Public Transport Connections