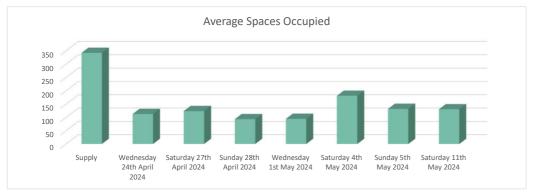

## 4.2 Parking Capacity

Table 4.2 shows the summary of results for the parking occupancy survey for all areas.

Table 4.2: Parking Occupancy Survey Results Summary – All Areas

| Data            | Davi      | Capa            | icity           | Minimum Capacity Period |             |          |  |
|-----------------|-----------|-----------------|-----------------|-------------------------|-------------|----------|--|
| Date            | Day       | 9:00AM - 9:30AM | 6:00PM - 6:30PM | Start Time              | Finish Time | Capacity |  |
| 24th April 2024 | Wednesday | 229             | 235             | 1:00PM                  | 1:30PM      | 196      |  |
| 27th April 2024 | Saturday  | 211             | 218             | 1:30PM                  | 2:00PM      | 155      |  |
| 28th April 2024 | Sunday    | 256             | 268             | 12:00PM                 | 12:30PM     | 213      |  |
| 1st May 2024    | Wednesday | 254             | 223             | 6:00PM                  | 6:30PM      | 223      |  |
| 4th May 2024    | Saturday  | 163             | 122             | 6:30PM                  | 7:00PM      | 110      |  |
| 5th May 2024    | Sunday    | 206             | 236             | 1:30PM                  | 2:00PM      | 148      |  |
| 11th May 2024   | Saturday  | 237             | 174             | 6:30PM                  | 7:00PM      | 142      |  |
| 12th May 2024   | Sunday    | 219             | 269             | 2:00PM                  | 2:30PM      | 102      |  |

# **Appendix B:** Parking Survey Results

| Day/Date                  | Supply | 7:00 AM | 7:30 AM | 8:00 AM | 8:30 AM | 9:00 AM | 9:30 AM | 10:00 AM | 10:30 AM | 11:00 AM | 11:30 AM | 12:00 PM | 12:30 PM | 1:00 PM | 1:30 PM | 2:00 PM | 2:30 PM | 3:00 PM | 3:30 PM | 4:00 PM | 4:30 PM | 5:00 PM | 5:30 PM | 6:00 PM | 6:30 PM | 7:00 PM | 7:30 PM | 8:00 PM | 8:30 PM | 9:00 PM | 9:30 PM | Average Spaces<br>Occupied | Max Spaces<br>Occupied |
|---------------------------|--------|---------|---------|---------|---------|---------|---------|----------|----------|----------|----------|----------|----------|---------|---------|---------|---------|---------|---------|---------|---------|---------|---------|---------|---------|---------|---------|---------|---------|---------|---------|----------------------------|------------------------|
| Wednesday 24th April 2024 | 342    | 54      | 66      | 74      | 79      | 113     | 119     | 129      | 120      | 125      | 125      | 125      | 133      | 146     | 142     | 128     | 122     | 114     | 114     | 108     | 107     | 113     | 108     | 107     | 128     |         |         |         |         |         |         | 112                        | 146                    |
| Saturday 27th April 2024  | 342    | 53      | 82      | 182     | 166     | 131     | 118     | 140      | 149      | 149      | 156      | 159      | 179      | 181     | 187     | 168     | 131     | 127     | 110     | 105     | 97      | 112     | 118     | 124     | 137     | 138     | 128     | 108     | 85      | 63      | 45      | 128                        | 187                    |
| Sunday 28th April 2024    | 342    | 53      | 52      | 55      | 66      | 86      | 92      | 97       | 112      | 112      | 114      | 129      | 120      | 127     | 120     | 123     | 118     | 100     | 91      | 83      | 83      | 77      | 79      | 74      | 78      |         |         |         |         |         |         | 93                         | 129                    |
| Wednesday 1st May 2024    | 342    | 50      | 61      | 71      | 79      | 88      | 101     | 83       | 98       | 103      | 92       | 98       | 105      | 111     | 105     | 106     | 86      | 92      | 90      | 101     | 93      | 102     | 106     | 119     | 113     |         |         |         |         |         |         | 94                         | 119                    |
| Saturday 4th May 2024     | 342    | 73      | 114     | 211     | 207     | 179     | 187     | 149      | 152      | 160      | 168      | 178      | 194      | 188     | 190     | 188     | 196     | 190     | 171     | 193     | 183     | 191     | 210     | 220     | 232     | 226     | 203     | 186     | 169     | 135     | 181     | 181                        | 232                    |
| Sunday 5th May 2024       | 342    | 85      | 87      | 100     | 115     | 136     | 138     | 148      | 144      | 142      | 147      | 164      | 159      | 187     | 194     | 192     | 184     | 130     | 112     | 107     | 88      | 96      | 103     | 106     | 94      |         |         |         |         |         |         | 132                        | 194                    |
| Saturday 11th May 2024    | 342    | 53      | 92      | 137     | 132     | 105     | 102     | 105      | 109      | 116      | 115      | 130      | 139      | 167     | 184     | 181     | 168     | 150     | 143     | 131     | 123     | 126     | 144     | 168     | 200     | 189     | 164     | 148     | 128     | 103     | 86      | 134                        | 200                    |
| Sunday 12th May 2024      | 342    | 62      | 69      | 88      | 99      | 123     | 123     | 120      | 119      | 121      | 127      | 134      | 196      | 232     | 234     | 240     | 238     | 206     | 180     | 133     | 110     | 81      | 80      | 73      | 67      |         |         |         |         |         |         | 136                        | 240                    |
| Average                   |        | 60      | 78      | 115     | 118     | 120     | 123     | 121      | 125      | 129      | 131      | 140      | 153      | 167     | 170     | 166     | 155     | 139     | 126     | 120     | 111     | 112     | 119     | 124     | 131     | 184     | 165     | 147     | 127     | 100     | 104     | 126                        | 181                    |