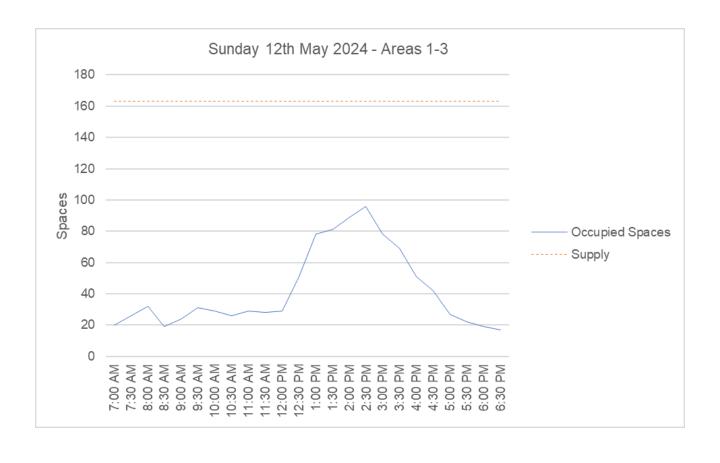

Table 4.3 shows the summary of results for the parking occupancy survey for areas 1, 2 & 3, noting the car parking demand for those areas is typically low.

Table 4.3: Parking Occupancy Survey Results Summary – Areas 1,2 & 3

| Date            | Dov       | Сара            | acity           | Minimum Capacity Period |             |          |  |
|-----------------|-----------|-----------------|-----------------|-------------------------|-------------|----------|--|
| Date            | Day       | 9:00AM - 9:30AM | 6:00PM - 6:30PM | Start Time              | Finish Time | Capacity |  |
| 24th April 2024 | Wednesday | 131             | 144             | 1:30PM                  | 2:00PM      | 121      |  |
| 27th April 2024 | Saturday  | 119             | 140             | 8:00AM                  | 8:30AM      | 93       |  |
| 28th April 2024 | Sunday    | 128             | 147             | 12:00PM                 | 12:30PM     | 127      |  |
| 1st May 2024    | Wednesday | 141             | 148             | 12:30PM                 | 1:00PM      | 133      |  |
| 4th May 2024    | Saturday  | 103             | 107             | 8:00AM                  | 8:30AM      | 89       |  |
| 5th May 2024    | Sunday    | 123             | 138             | 12:00PM                 | 12:30PM     | 113      |  |
| 11th May 2024   | Saturday  | 142             | 128             | 6:30PM                  | 7:00PM      | 103      |  |
| 12th May 2024   | Sunday    | 139             | 144             | 2:30PM                  | 3:00PM      | 67       |  |