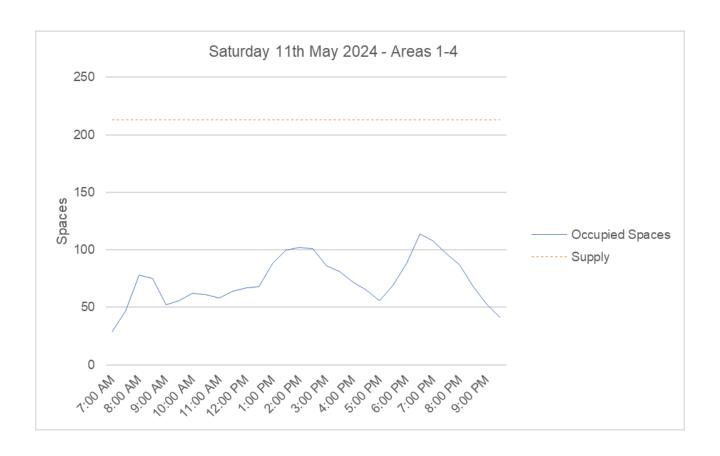

Parking occupancy survey profiles for all scenarios above are provided in **Appendix C**. Compared to the previous surveys, the maximum demand for several days was higher. However, the overall trends and average capacity remains similar with any differences being negligible.